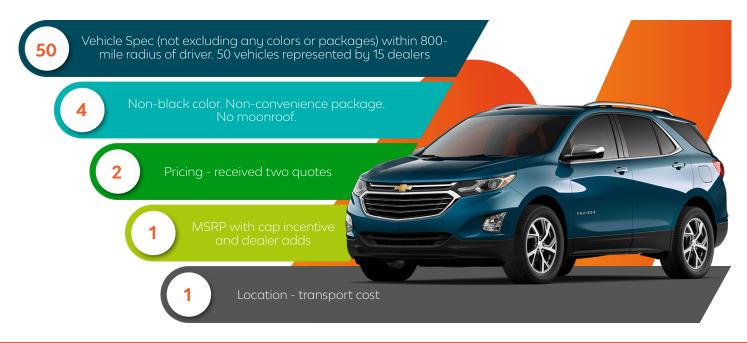

#### Example: 2021 Chevrolet Equinox AWD LT

When looking at the illustration below we left color and options completely open and received 50 available units at the dealer level. When you start to become particular on color, options, CAP pricing vs retail - the pool continues to dwindle down.

It is very important to be flexible on your options, pricing, and distance from driver to secure units. One of the biggest things we continue to see is in regards to pricing: dealers are selling retail vs fleet due to the allocation from the manufacturers.