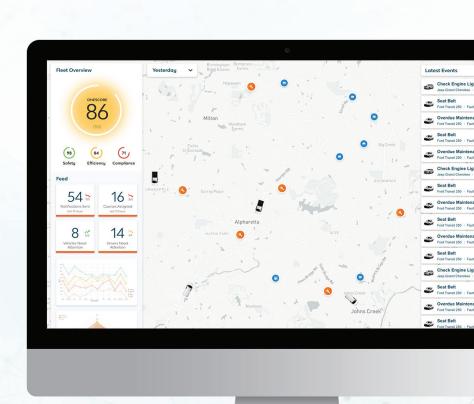

### Seamlessly integrate data from multiple sources

Our cloud platform integrates **real-time data** from various channels, providing owners a full-view of their fleet and team performance, and the behavior of individual drivers.

# Upload points of interest for increased transparency and maximized efficiencies

#### 02.

View points of interest on the same map along with your fleet.