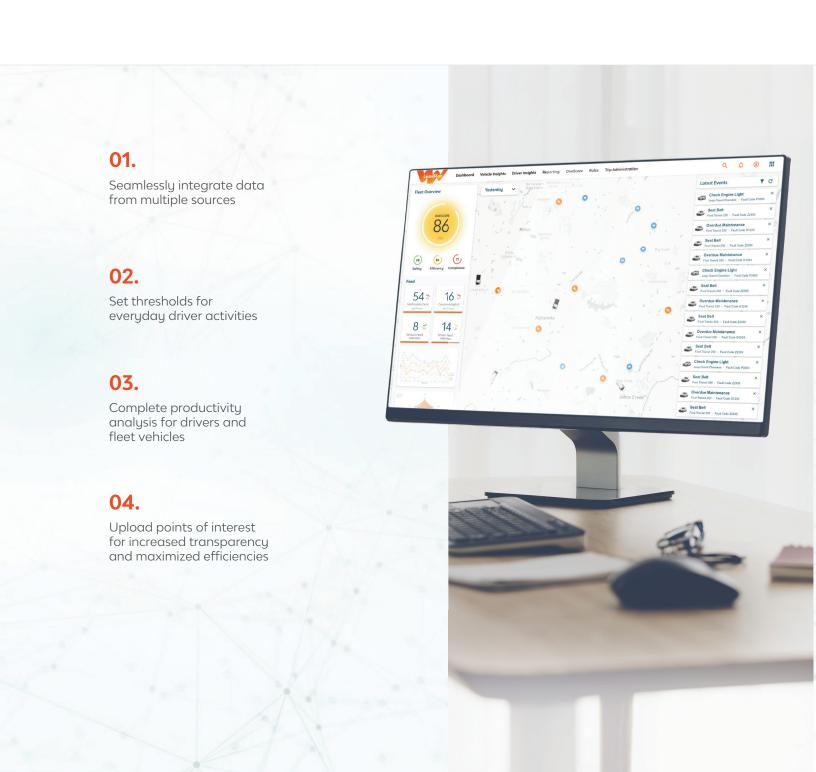

### Seamlessly integrate data from multiple sources

Our cloud platform integrates **real-time data** from various channels, providing owners a full-view of their fleet and team performance, and the behavior of individual drivers.

01.

Leverages your existing fleet data from ePlan into an easy-to-use platform.

02.

Source additional data from embedded connectivity.

# Upload points of interest for increased transparency and maximized efficiencies

### 01.

Use ePlan's bulk data loader to load points of interest relevant to your fleet.

#### 02.

View points of interest on the same map along with your fleet.