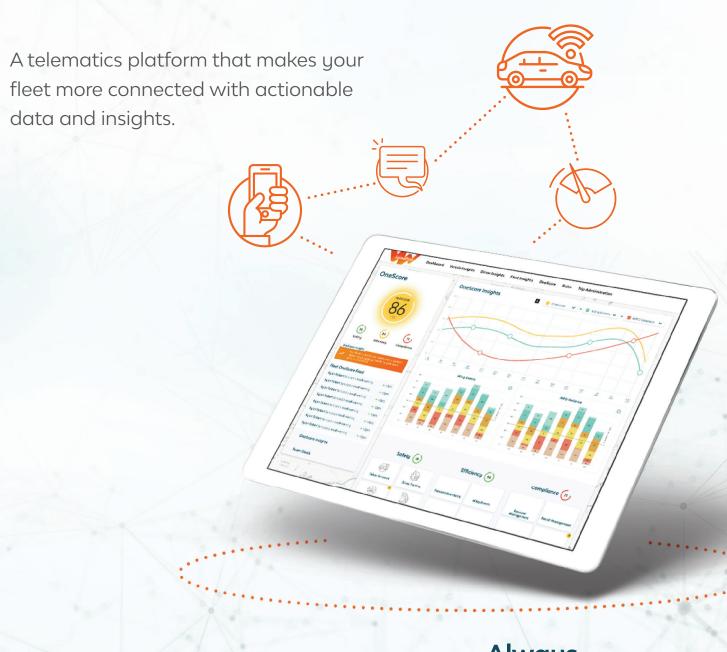

### Welcome to OneConnect

Always Connected

### OneConnect empowers fleet managers to make better decisions.

### The only data that matters is data you can put into action.

That's why we built OneConnect. A single platform that gives you a 360-degree view into the activity of your entire fleet, providing insights you can put into action instantly.

It includes everything from driver and vehicle performance, to fuel efficiency and spending, down to visualizations that enable you to track the movement of each of your vehicles. You can even set safety thresholds around details like speeding.

It's simply a better way to control your entire fleet – and make better decisions.