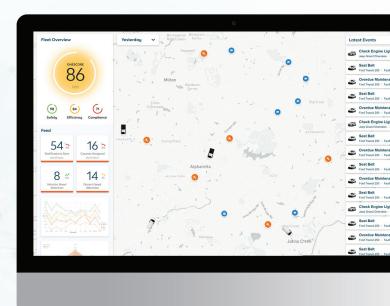

# Complete thorough productivity analysis for drivers and fleet vehicles

Manage and view pertinent

**trip data** to correct, incentivize and analyze driver behavior

View vehicle diagnostics

for better maintenance and care

Track fuel and maintenance

**spend** and efficiencies for each vehicle

#### 01.

View all vehicle locations and trips in relation to relevant points of interest.

### 02.

Drill down into a specific vehicle's trips and service stops viewing drivetime and mileage.

### 03.

Report on vehicle trips, drivetime and mileage in aggregate views.

Always Connected