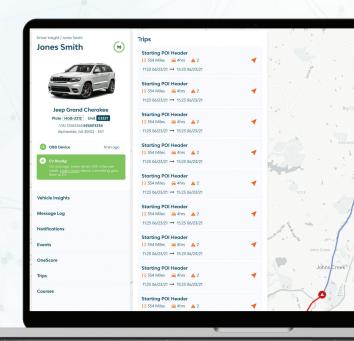

# Complete thorough productivity analysis for drivers and fleet vehicles

Manage and view pertinent

**trip data** to correct, incentivize and analyze driver behavior

View vehicle diagnostics

for better maintenance and care

#### 01.

View all vehicle locations and trips in relation to relevant points of interest.

### 02.

Drill down into a specific vehicle's trips and service stops viewing drivetime and mileage.

### 03.

Report on vehicle trips, drivetime and mileage in aggregate views.

Always Connected