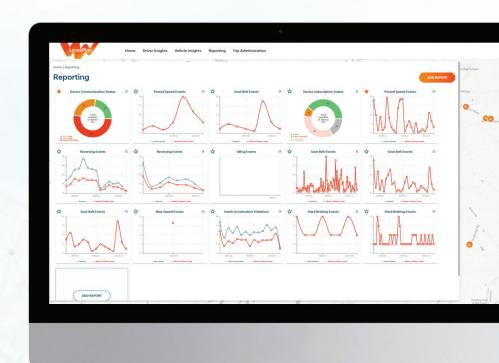

# Set thresholds for everyday driver activities such as speeding, seatbelt usage, and acceleration

**View actionable driver insights** based on the thresholds that you set in alignment with your fleet policy.

#### 01.

Define your thresholds for each event type such as max speed, seatbelt, reversing, hard braking and more.

### 02.

View violators via an easy-to-use driver insights dashboard.

### 03.

Investigate specific violations at the driver level in order to validate and understand the context of a violation.