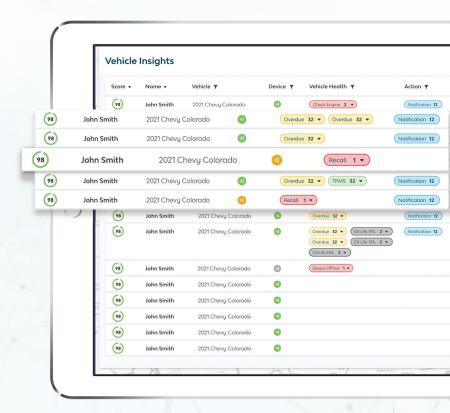

# Set thresholds for everyday driver activities such as speeding, seatbelt usage, and acceleration

**View actionable driver insights** based on the thresholds that you set in alignment with your fleet policy.

#### 01.

Define your thresholds for each event type such as max speed, seatbelt, reversing, hard braking and more.

### 02.

View violators via an easy-to-use driver insights dashboard.

### 03.

Investigate specific violations at the driver level in order to validate and understand the context of a violation.