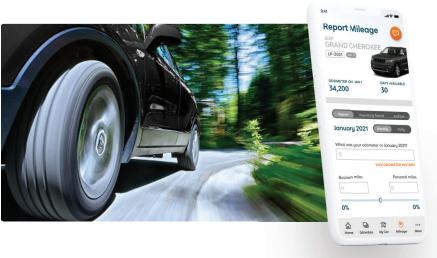

Completely redesigned user interface

Digital Glovebox with registration, insurance and more Simplified, intuitive mileage reporting

Maintenance reminders and service station locator

Relevant and timely in-app reminders