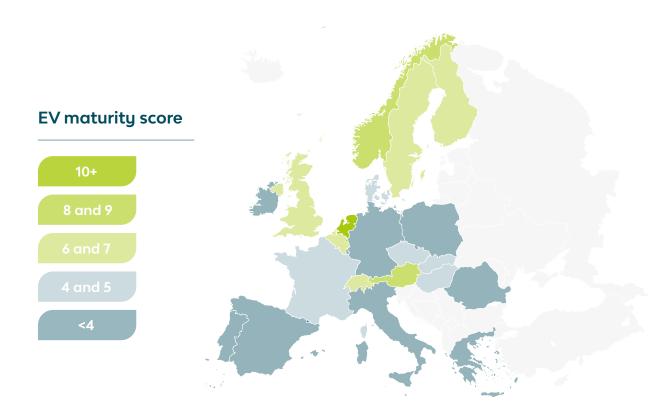

### Factor 2: Charging maturity score

For the fifth year in a row, charging infrastructure is the bottleneck factor holding back the EV revolution. Once again, the scores for charging infrastructure are lower than any other category in the Index.

This factor consists of:

Public charge points relative to the population

Public charge points relative to the EV registrations

Availability of (DC) fast chargers relative to the size of available highways

Markets such as Germany, Sweden and the United Kingdom are at the top of the EV Readiness Index, however even they have a low score for charging development.