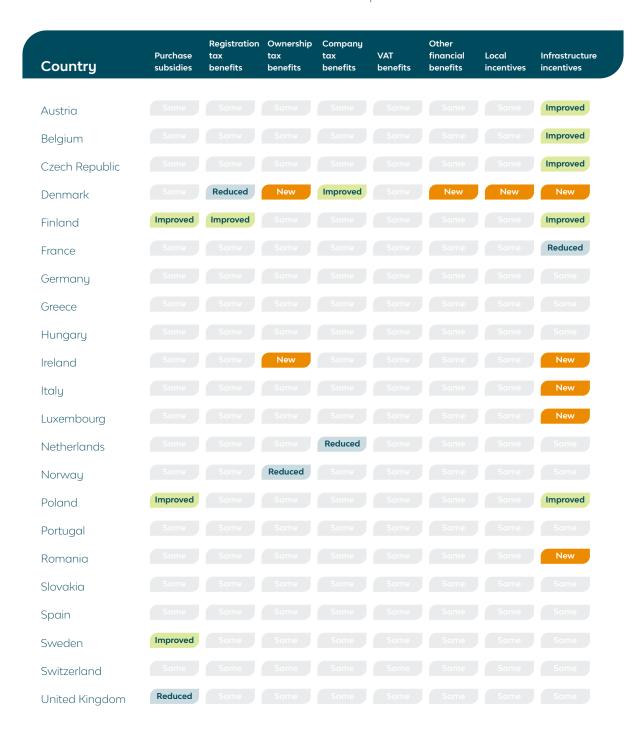

### Key findings 2022

**EV uptake increased significantly in almost all markets.** This reflects the increasing popularity of EVs across European countries as more models become available in every segment.

Charging infrastructure is still lagging, creating conditions for a charging shortage as EV registrations rapidly increase. This highlights the urgent need for governments to invest in a robust and reliable public charging infrastructure across Europe.

**EVs are more affordable than ever.** Cost competitiveness is mostly driven by comparatively lower energy prices for EVs (especially when compared to increased diesel and petrol fuel prices) and more beneficial taxation arrangements for EV drivers.

Norway ranked highest in terms of EV readiness, Czech Republic ranked lowest, and Greece had the most improved score compared to 2021.

### Country highlights

The top 3 countries in the index remained the same as last year, with Norway #1, Netherlands #2 and UK #3.

Austria increased significantly with the shared #3 position. This is due to an improved charging network and much higher EV registrations.

Greece improved the most; from 16 points to 23 points. This is driven by an increased EV market share and lower TCO for EVs.

Sweden (+5 points) and Belgium (+4 points) have both increased their score significantly with an improved charging infrastructure and more favourable government incentives for EVs.

The most mature markets (Norway and Netherlands) show a small increase in government taxation, which could hurt their scores in coming years.