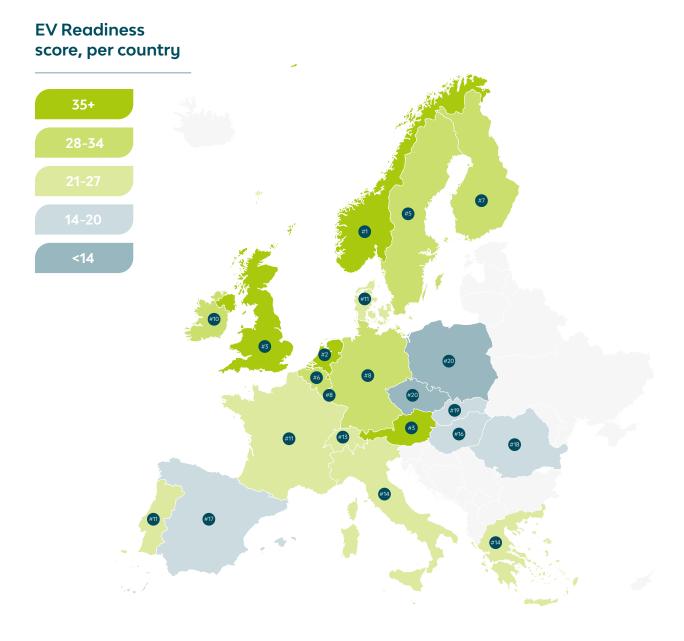

Norway ranked highest in terms of EV readiness, Czech Republic ranked lowest, and Greece had the most improved score compared to 2021.

### Country highlights

The top 3 countries in the index remained the same as last year, with Norway #1, Netherlands #2 and UK #3.

Austria increased significantly with the shared #3 position. This is due to an improved charging network and much higher EV registrations.

Greece improved the most; from 16 points to 23 points. This is driven by an increased EV market share and lower TCO for EVs.

Sweden (+5 points) and Belgium (+4 points) have both increased their score significantly with an improved charging infrastructure and more favourable government incentives for EVs.

The most mature markets (Norway and Netherlands) show a small increase in government taxation, which could hurt their scores in coming years.

### EV Readiness by country

LeasePlan's EV Readiness Index 2022 is a comprehensive analysis of the preparedness of 22 European countries for the electric vehicle transition.

The EV Readiness Index shows that the Netherlands, Norway and United Kingdom are now the best prepared countries in Europe for the electric vehicle transition.

### EV Readiness by country

| To | otal score     |    | 1. EV<br>maturity | 2. Charging<br>maturity | 3. Total cost<br>of ownership | Position<br>in 2021 | Points<br>in 2021 |
|----|----------------|----|-------------------|-------------------------|-------------------------------|---------------------|-------------------|
| #  | Country        |    |                   |                         |                               |                     |                   |
| 1  | Norway         | 42 | 18                | 8                       | 16                            | 1                   | → <b>42</b>       |
| 2  | Netherlands    | 37 | 15                | 10                      | 12                            | 2                   | ↓ 38              |
| 3  | United Kingdom | 35 | 13                | 6                       | 16                            | 3                   | <b>↑</b> 33       |
| 3  | Austria        | 35 | 13                | 8                       | 14                            | 5                   | <b>↑</b> 29       |
| 5  | Sweden         | 34 | 15                | 7                       | 12                            | 6                   | <b>↑</b> 29       |
| 6  | Belgium        | 31 | 12                | 6                       | 13                            | 8                   | <b>↑</b> 27       |
| 7  | <b>Finland</b> | 30 | 12                | 6                       | 12                            | 9                   | <b>↑</b> 27       |
| 8  | Germany        | 29 | 13                | 3                       | 13                            | 7                   | <b>↑</b> 28       |
| 8  | Luxembourg     | 29 | 13                | 5                       | 11                            | 4                   | ↓ 31              |
| 10 | Ireland        | 28 | 13                | 2                       | 13                            | 10                  | <b>↑</b> 26       |
| 11 | <b>Denmark</b> | 27 | 12                | 5                       | 10                            | 13                  | <b>↑</b> 23       |
| 11 | France         | 27 | 10                | 4                       | 13                            | 11                  | <b>↑</b> 26       |
| 11 | Portugal       | 27 | 10                | 2                       | 15                            | 12                  | <b>↑</b> 26       |
| 13 | + Switzerland  | 25 | 10                | 7                       | 8                             | 14                  | <b>↑</b> 23       |
| 14 | Greece         | 23 | 7                 | 1                       | 15                            | 17                  | <b>↑</b> 16       |
| 14 | <b>Italy</b>   | 23 | 9                 | 3                       | 11                            | 15                  | <b>↑</b> 21       |
| 16 | Hungary        | 20 | 5                 | 4                       | 11                            | 16                  | → 20              |
| 17 | Spain          | 19 | 7                 | 3                       | 9                             | 18                  | <b>1</b> 15       |
| 18 | Romania        | 18 | 4                 | 3                       | 11                            | 20                  | <b>1</b> 13       |
| 19 | • Slovakia     | 14 | 4                 | 4                       | 6                             | 21                  | <b>1</b> 13       |
| 20 | Czech Republic | 13 | 4                 | 5                       | 4                             | 22                  | <b>1</b> 12       |
| 20 | Poland         | 13 | 3                 | 3                       | 7                             | 19                  | ↓ 15              |