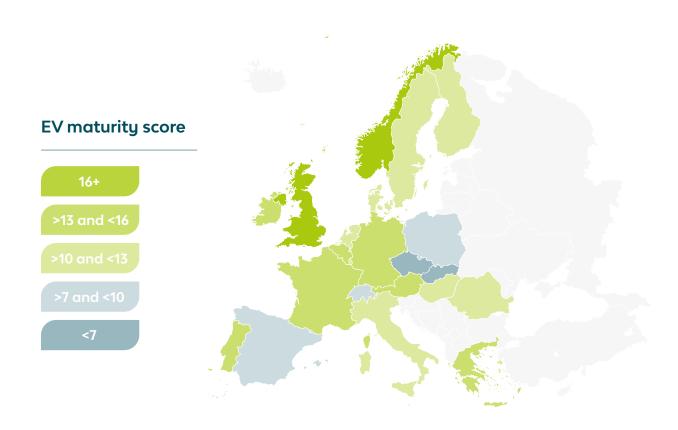

| 2              | 1.602         | 1              | 20.4%          | 237         | 3             |

<sup>&</sup>lt;sup>1</sup> Definition standard speed: = AC charging between 3.6 kw and 22 kw

<sup>&</sup>lt;sup>2</sup> Definition fast speed: = DC charging above 22 kw Source: Eco-movement

### Factor 3: TCO score

EV uptake is largely driven by the affordability of driving an EV within the market.

Our index compares the following items on the total cost of ownership for EVs:



The index shows that many countries provide strong government incentives, a lower driver taxation and better VAT incentives, showcasing the Total Cost of Ownership parity is already achieved in many European countries compared to internal combustion engine (ICE) vehicles.



### Factor 3: Total Cost of Ownership

Government incentives

| _      |      |       |       |
|--------|------|-------|-------|
| Govern | ment | ıncen | tives |

|                |           |           | axat      | xat