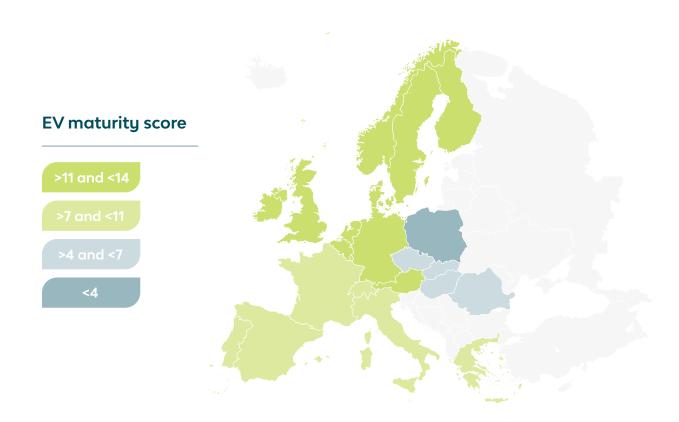

### Factor 1: EV maturity score

One of the key factors in EV maturity is the actual uptake of EV registrations in a country.

This factor includes the following elements:

- O1 EV uptake relative to the population
- 7 The EV market share for the general market
- 07 The EV order share from LeasePlan customers

The Nordics and Western Europe region shows the highest maturity in uptake of EV registrations.