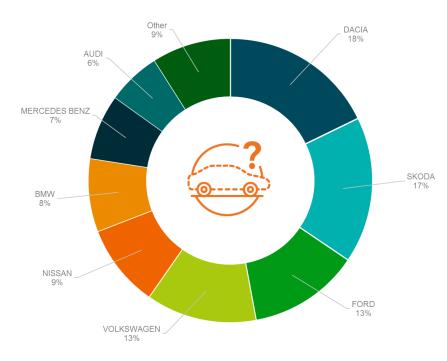

#### What are they driving?

Average term and mileage?

Services inlcuded in the monthly instalment

Car policy

Minimum security standards

| ✓ Navigation         | Navigation           | Navigation           | ✓ Navigation         |
|----------------------|----------------------|----------------------|----------------------|
| Cruisecontrol        |                      |                      | Cruisecontrol        |
| Bluetooth handsfree  | Bluetooth handsfree  | Bluetooth handsfree  | Bluetooth handsfree  |
| Passenger airbag     | Passenger airbag     | Passenger airbag     | ✓ Passenger airbag   |
| ✓ Parking sensors    | Parking sensors      | Parking sensors      | ✓ Parking sensors    |
| Distance control     | Distance control     | Distance control     | Distance control     |
| Blind spot detection | Blind spot detection | Blind spot detection | Blind spot detection |