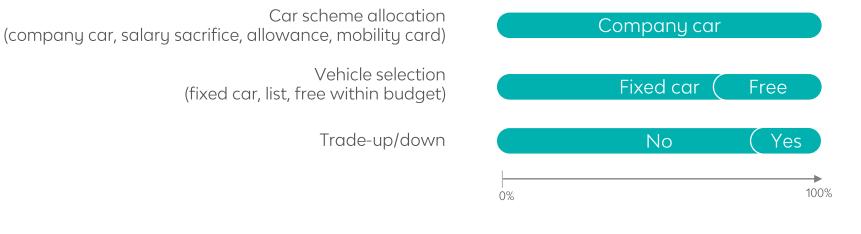

#### What are they driving?

Average term and mileage?

Services inlcuded in the monthly instalment

Car policy

Minimum security standards

| ✓ Navigation         | Navigation           | Navigation           | ✓ Navigation         |
|----------------------|----------------------|----------------------|----------------------|
| Cruisecontrol        |                      |                      | Cruisecontrol        |
| Bluetooth handsfree  | Bluetooth handsfree  | Bluetooth handsfree  | Bluetooth handsfree  |
| Passenger airbag     | Passenger airbag     | Passenger airbag     | ✓ Passenger airbag   |
| ✓ Parking sensors    | Parking sensors      | Parking sensors      | ✓ Parking sensors    |
| Distance control     | Distance control     | Distance control     | Distance control     |
| Blind spot detection | Blind spot detection | Blind spot detection | Blind spot detection |