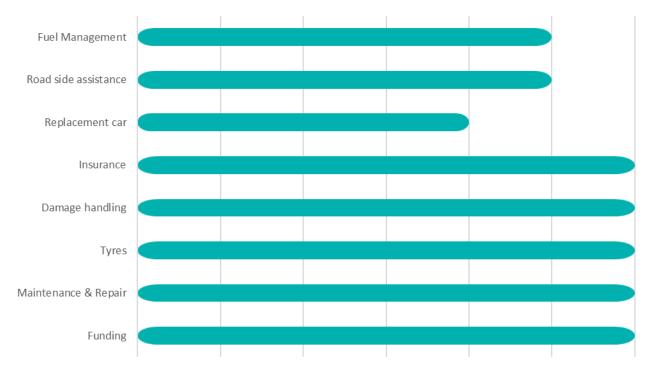

#### What are they driving?

Average term and mileage?

Services inlcuded in the monthly instalment

Car policy

Minimum security standards

| ✓ Navigation         | Navigation           | Navigation           | ✓ Navigation         |
|----------------------|----------------------|----------------------|----------------------|
| Cruisecontrol        |                      |                      | Cruisecontrol        |
| Bluetooth handsfree  | Bluetooth handsfree  | Bluetooth handsfree  | Bluetooth handsfree  |
| Passenger airbag     | Passenger airbag     | Passenger airbag     | ✓ Passenger airbag   |
| ✓ Parking sensors    | Parking sensors      | Parking sensors      | ✓ Parking sensors    |
| Distance control     | Distance control     | Distance control     | Distance control     |
| Blind spot detection | Blind spot detection | Blind spot detection | Blind spot detection |