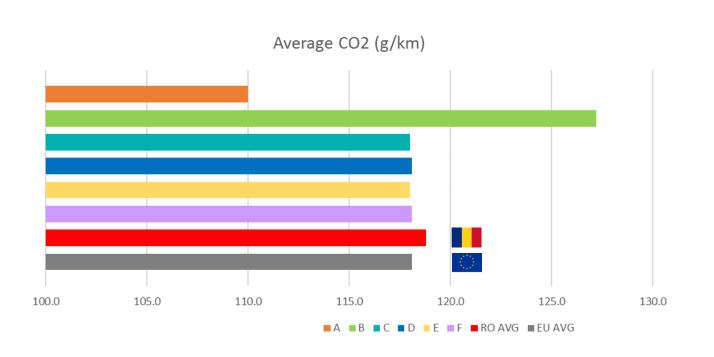

partner, we share this report as a courtesy benefit.



### **Intro**





### Company perspective







How is the fleet managed?

### Predominant method of acquisition?





Leasing product preference?



# Vehicle perspective

What are they driving?



Average term and mileage?







Services inlcuded in the monthly instalment





# Vehicle perspective

### Car policy



Minimum security standards



### Vehicle perspective

### Car policy restrictions









€ 70,000

€ 60,000

### Vehicle perspective

LCV

Line managers

Top Management

€ 10,000

€ 20,000

€ 30,000

Sales reps / Young professionals

Senior managers / Directors

Cars on the road



# Average investment value per category A B B C D E F CLAVG

€ 40,000

€ 50,000

# **Environmental perspective**



Carbon footprint





# Driver perspective



### **Programs**

Driver behavior programs?

Yes No

CO2 bonus scheme in place?





### Contributions

Own usage

End of contract

Accident (franchise)



# LeasePlan

What's next?