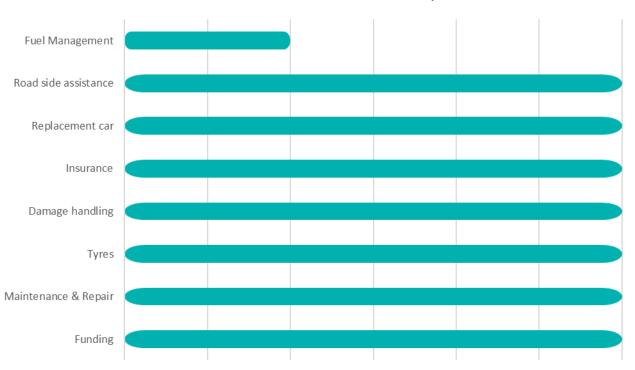

### Predominant method of acquisition?

Leasing product preference?

What are they driving?

Average term and mileage?

Services inlcuded in the monthly instalment