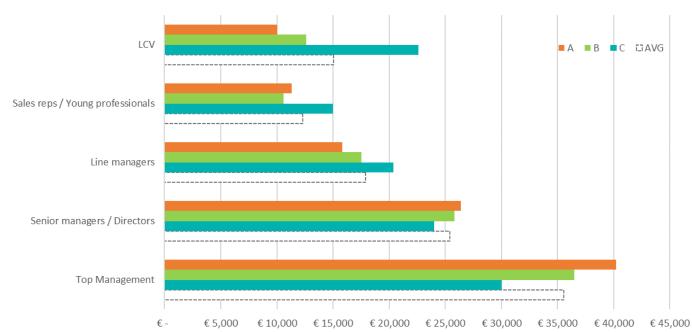

gation                   | ☐ Navigation          | ☐ Navigation           |
|------------------------------|-----------------------|------------------------|
| ✓ Cruisecontrol              | ✓ Cruisecontrol       | Cruisecontrol          |
| <b>✓</b> Bluetooth handsfree | ✓ Bluetooth handsfree | ✓ Bluetooth handsfree  |
| ✓ Passenger airbag           | ✓ Passenger airbag    | ✓ Passenger airbag     |
| Parking sensors              | Parking sensors       | Parking sensors        |
| ☐ Distance control           | ☐ Distance control    | ☐ Distance control     |
| Blind spot detection         | Blind spot detection  | ☐ Blind spot detection |
|                              |                       |                        |

#### Car policy restrictions









#### Cars on the road









### **Environmental perspective**

#### Carbon footprint





### Driver perspective



#### **Programs**

Driver behavior programs?

No

CO2 bonus scheme in place?

No



#### Contributions

Own usage

End of contract

Accident (franchise)



No

No



# LeasePlan

What's next?