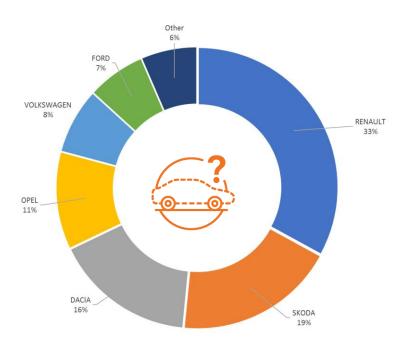

### Predominant method of acquisition?

Leasing product preference?

What are they driving?

Average term and mileage?

Services inlcuded in the monthly instalment