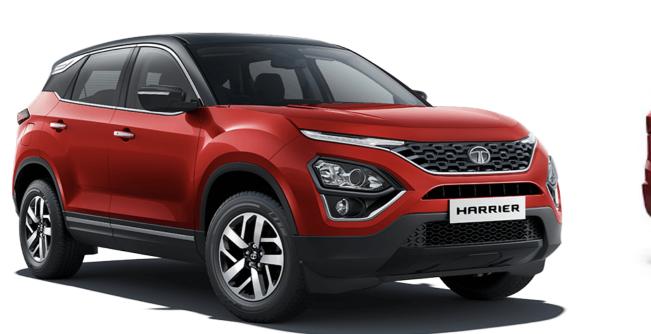

--|---------|
| Monthly Lease<br>Rental (₹) | 67,038  | 59,379  | 55,624  |

Estimated KMs: 15,000 kms per year



| Lease Term                  | 3 Years | 4 Years | 5 Years |
|-----------------------------|---------|---------|---------|
| Monthly Lease<br>Rental (₹) | 56,662  | 51,077  | 47,761  |

Estimated KMs: 15,000 kms per year

# Hyundai Creta | 1.5 SX(O)



Lease Term

Rental (₹)

Monthly Lease







3 Years

46,686

4 Years

42,266

| Lease Term                  | 3 Years | 4 Years | 5 Years |
|-----------------------------|---------|---------|---------|
| Monthly Lease<br>Rental (₹) | 53,505  | 48,329  | 44,725  |

Estimated KMs: 15,000 kms per year

#### Tata Harrier | 2L XMA



## Maruti Suzuki Ertiga | VXI

Estimated KMs: 15,000 kms per year



ERTIG/

**5 Years** 

39,805



| Lease Term                  | 3 Years | 4 Years | 5 Years |
|-----------------------------|---------|---------|---------|
| Monthly Lease<br>Rental (₹) | 55,779  | 51,135  | 48,211  |

Estimated KMs: 15,000 kms per year

Jeep Compass | LIMITED(O) 2.0



Estimated KMs: 15,000 kms per year

Toyota Innova Crysta | 2.4L GX 7S D





| Lease Term                  | 3 Years | 4 Years | 5 Years |
|-----------------------------|---------|---------|---------|
| Monthly Lease<br>Rental (₹) | 83,443  | 74,597  | 69,809  |

Estimated KMs: 15,000 kms per year

| Lease Term                  | 3 Years | 4 Years | 5 Years |
|-----------------------------|---------|---------|---------|
| Monthly Lease<br>Rental (₹) | 60,651  | 54,932  | 50,895  |

Estimated KMs: 15,000 kms per year

# Toyota Fortuner |