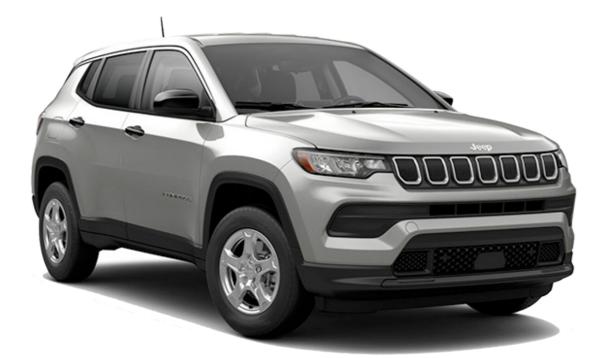

Estimated KMs: 15,000 kms per year

Jeep Compass | LIMITED(O) 2.0

Estimated KMs: 15,000 kms per year

Toyota Innova Crysta | 2.4L GX 7S D

| Lease Term                  | 3 Years | 4 Years | 5 Years |
|-----------------------------|---------|---------|---------|
| Monthly Lease<br>Rental (₹) | 83,443  | 74,597  | 69,809  |