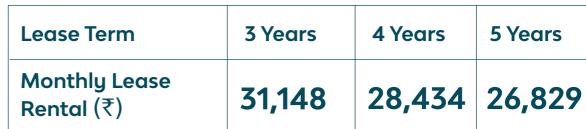

r>Rental (₹) | 56,662  | 51,077  | 47,761  |

Estimated KMs: 15,000 kms per year

# Hyundai Creta | 1.5 SX(O)



Lease Term

Rental (₹)

Monthly Lease







3 Years

46,686

4 Years

42,266

| Lease Term                  | 3 Years | 4 Years | 5 Years |
|-----------------------------|---------|---------|---------|
| Monthly Lease<br>Rental (₹) | 53,505  | 48,329  | 44,725  |

Estimated KMs: 15,000 kms per year

#### Tata Harrier | 2L XMA



## Maruti Suzuki Ertiga | VXI

Estimated KMs: 15,000 kms per year



ERTIG/

**5 Years** 

39,805



| Lease Term                  | 3 Years | 4 Years | 5 Years |
|-----------------------------|---------|---------|---------|
| Monthly Lease<br>Rental (₹) | 55,779  | 51,135  | 48,211  |

Estimated KMs: 15,000 kms per year

Jeep Compass | LIMITED(O) 2.0



Estimated KMs: 15,000 kms per year

Toyota Innova Crysta | 2.4L GX 7S D





| Lease Term                  | 3 Years | 4 Years | 5 Years |
|-----------------------------|---------|---------|---------|
| Monthly Lease<br>Rental (₹) | 83,443  | 74,597  | 69,809  |

Estimated KMs: 15,000 kms per year

| Lease Term                  | 3 Years | 4 Years | 5 Years |
|-----------------------------|---------|---------|---------|
| Monthly Lease<br>Rental (₹) | 60,651  | 54,932  | 50,895  |

Estimated KMs: 15,000 kms per year

# Toyota Fortuner | 2.8L 2WD



Tata Safari | XTA+





| Lease Term                  | 3 Years | 4 Years | 5 Years |
|-----------------------------|---------|---------|---------|
| Monthly Lease<br>Rental (₹) | 98,569  | 90,639  | 84,432  |

Estimated KMs: 15,000 kms per ye