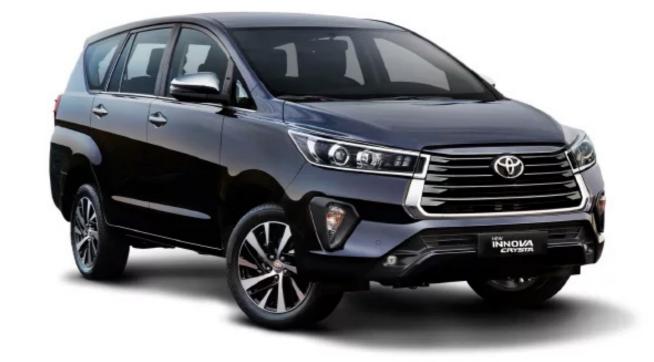

Estimated KMs: 15,000 kms per year

Jeep Compass | LIMITED(O) 2.0

Estimated KMs: 15,000 kms per year

Toyota Innova Crysta | 2.4L GX 7S D

| Lease Term                  | 3 Years | 4 Years | 5 Years |
|-----------------------------|---------|---------|---------|
| Monthly Lease<br>Rental (₹) | 83,443  | 74,597  | 69,809  |