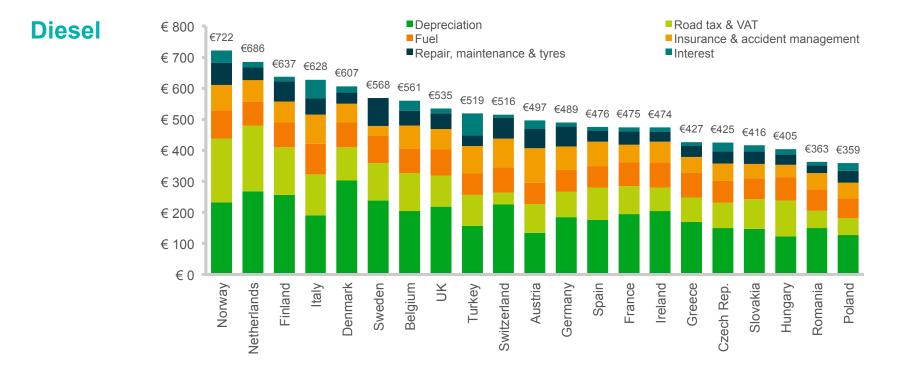

Index

LeasePlan Corporation N.V. - Consultancy Services Juli 2018

#### The Car Cost Index

- LeasePlan's Car Cost Index is a comprehensive analysis of the costs of owning and operating a small to medium-size car in **21 European countries**.
- It factors in all the various costs that motorists must pay in each country, including fuel, depreciation, taxes, insurance and maintenance.
- All costs are averaged over the first three years of ownership and assume 20,000 km of driving a year.
- The models of car included in this analysis are: BMW i3, Ford Focus/Focus Electric, Hyundai Ioniq, Nissan Leaf, Opel/Vauxhall Corsa, Renault Clio, Renault Zoe, Smart Fortwo, VW Golf/e-Golf and VW Polo.





#### Average monthly total cost of ownership







#### Average monthly total cost of ownership





#### Average monthly total cost of ownership





#### **Disclaimer**

This material has been approved solely by, and is the responsibility of LeasePlan Corporation N.V. ("LPC") on the basis of the sources as listed herein and information provided by LPC. LPC makes no representation or warranty (express or implied) of any nature, nor does it accept any responsibility or liability of any kind, with respect to the accuracy or completeness of any of the information or opinions in this material.

The information contained in this document is derived from sources that have not been independently verified. LPC gives no undertaking and is under no obligation to provide the recipient with access to any additional information or to update this document or to correct any inaccuracies in it which