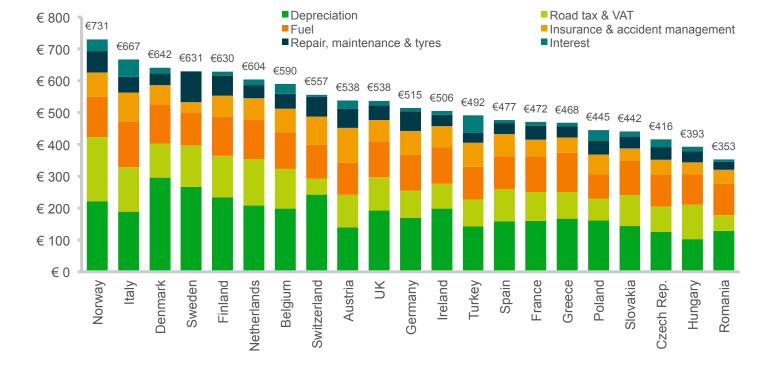

### LeasePlan

## Car Cost Index

LeasePlan Corporation N.V. - Consultancy Services Juli 2018

#### The Car Cost Index

- LeasePlan's Car Cost Index is a comprehensive analysis of the costs of owning and operating a small to medium-size car in **21 European countries**.
- It factors in all the various costs that motorists must pay in each country, including fuel, depreciation, taxes, insurance and maintenance.
- All costs are averaged over the first three years of ownership and assume 20,000 km of driving a year.
- The models of car included in this analysis are: BMW i3, Ford Focus/Focus Electric, Hyundai Ioniq, Nissan Leaf, Opel/Vauxhall Corsa, Renault Clio, Renault Zoe, Smart Fortwo, VW Golf/e-Golf and VW Polo.





#### Average monthly total cost of ownership







#### Average monthly total cost of ownership





#### Average monthly total cost of ownership





#### **Disclaimer**

This material has been approved solely by, and is the responsibility of LeasePlan Corporation N.V. ("LPC") on the basis of the sources as listed herein and information provided by LPC. LPC makes no representation or warranty (express or implied) of any nature, nor does it accept any responsibility or liability of any kind, with respect to the accuracy or completeness of any of the information or opinions in this material.

The information contained in this document is derived from sources that have not been independently verified. LPC gives no undertaking and is under no obligation to provide the recipient with access to any additional information or to update this d