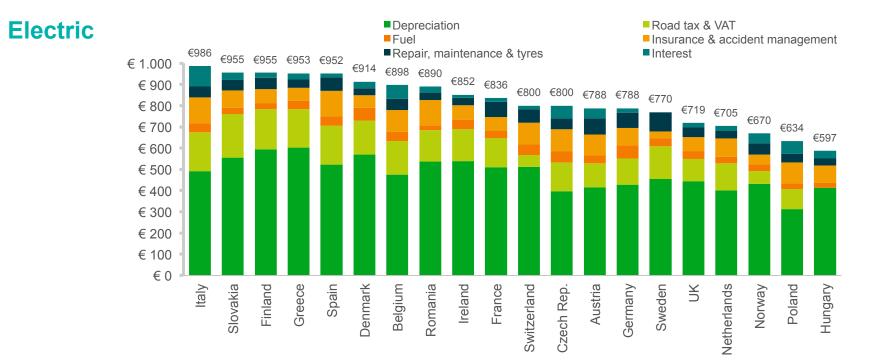

ervices Juli 2018

#### The Car Cost Index

- LeasePlan's Car Cost Index is a comprehensive analysis of the costs of owning and operating a small to medium-size car in **21 European countries**.
- It factors in all the various costs that motorists must pay in each country, including fuel, depreciation, taxes, insurance and maintenance.
- All costs are averaged over the first three years of ownership and assume 20,000 km of driving a year.
- The models of car included in this analysis are: BMW i3, Ford Focus/Focus Electric, Hyundai Ioniq, Nissan Leaf, Opel/Vauxhall Corsa, Renault Clio, Renault Zoe, Smart Fortwo, VW Golf/e-Golf and VW Polo.





#### Average monthly total cost of ownership







#### Average monthly total cost of ownership





#### Average monthly total cost of ownership





#### **Disclaimer**

This material has been approved solely by, and is the responsibility of LeasePlan Corporation N.V. ("LPC") on the basis of the sources as listed herein and information provided by LPC. LPC makes no representation or warranty (express or implied) of any nature, nor does it accept any responsibility or liability of any kind, with respect to the accuracy or completeness of any of the information or opinions in this material.

The information contained in this document is derived from sources that have not been independently verified. LPC gives no undertaking and is under no obligation to provide the recipient with access to any additional information or to update this document or to correct any inaccuracies in it which may become apparent, and it reserves the right, w