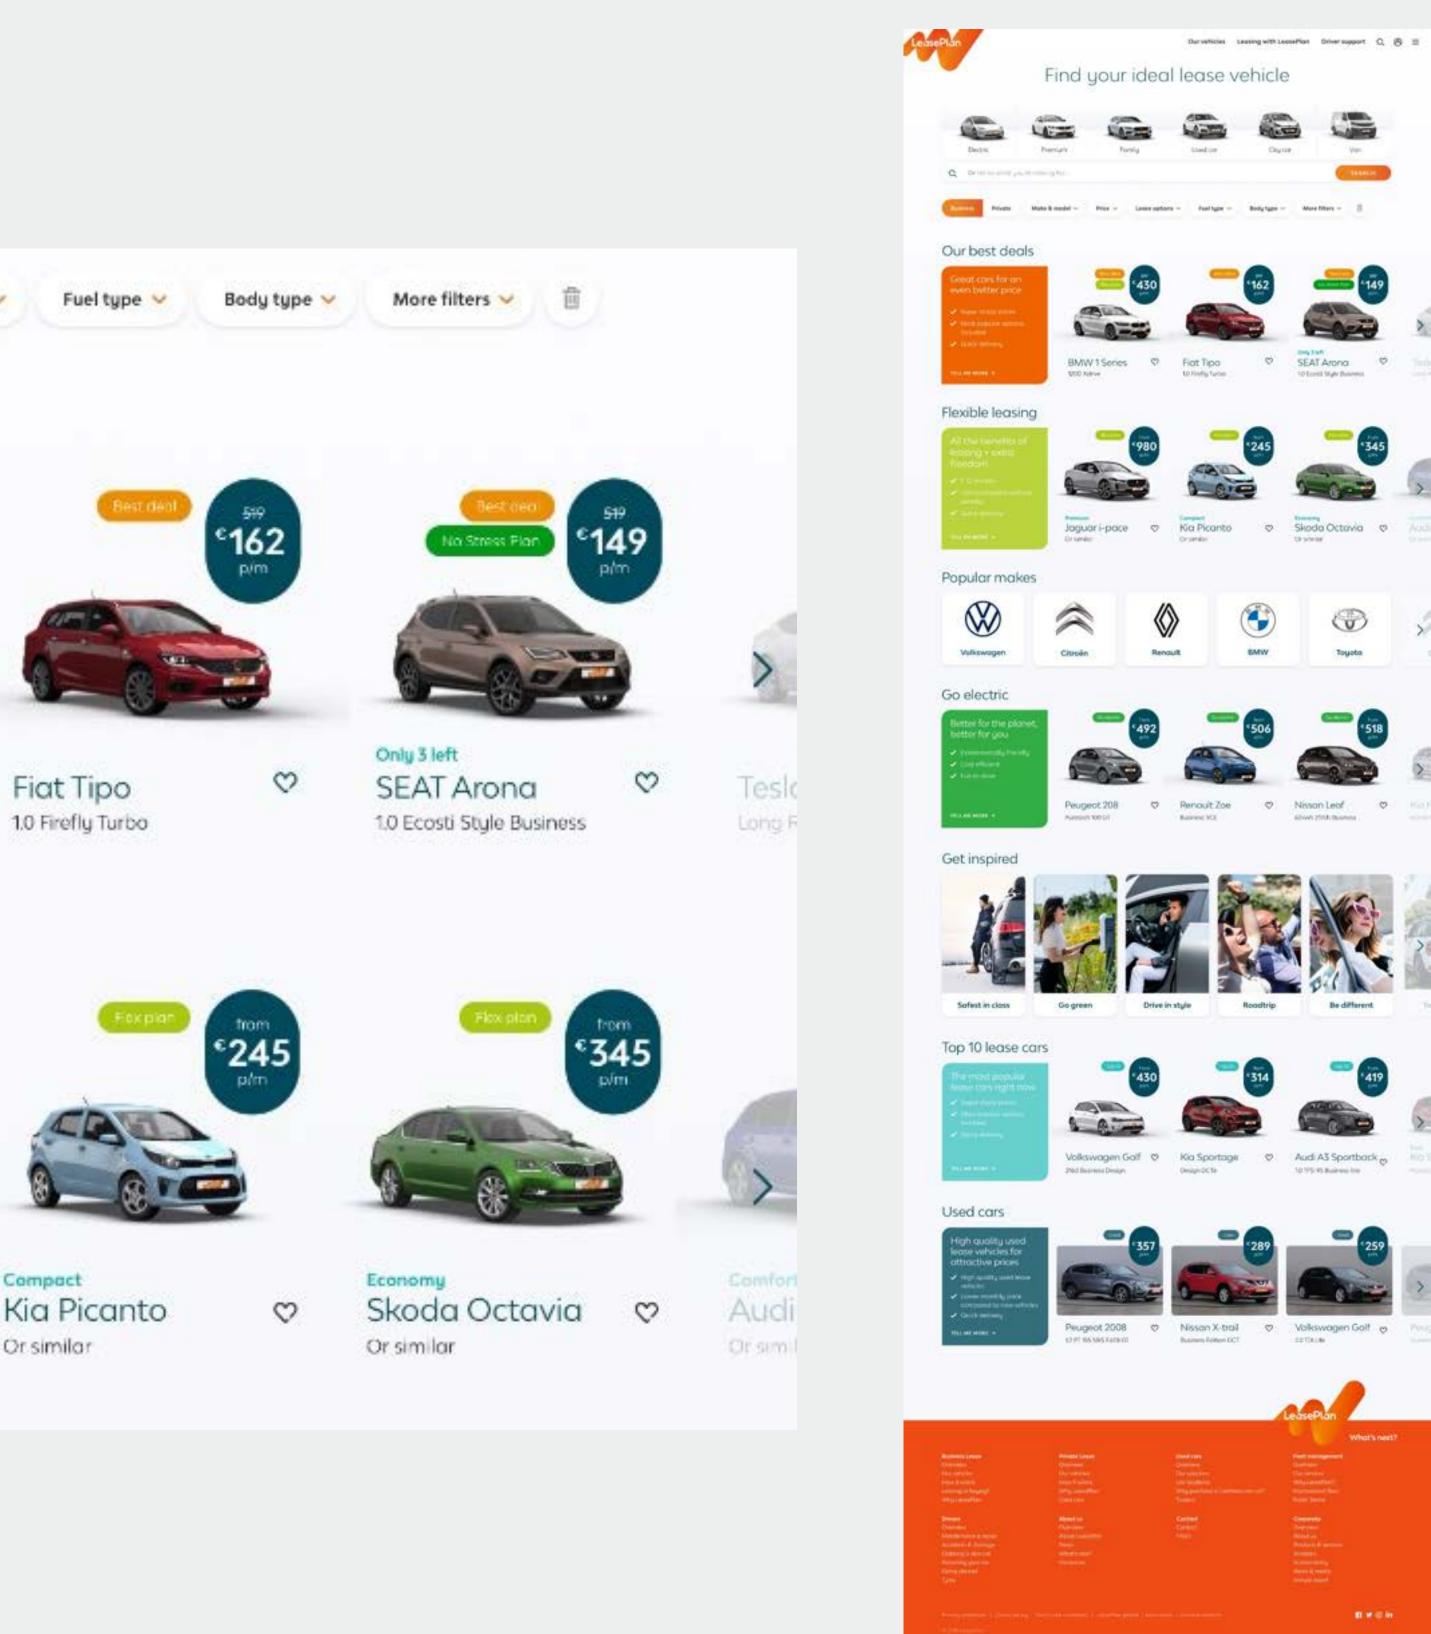

#### Find your ideal lease vehicle

Or search...

repairs

#### Our best deals

3 Fiat BMW1Series 120D Xdrive 1.0 Fire

#### Our best deals

ç Fiat Tipo 1.0 Firefly Turbo

BMW1 Series

120D Xdrive

9

Only 3 left 3 SEAT Arona 1.0 Ecosti Style Business

#### Our best deals

Great cars for an even better price

- Super sharp prices
- Most popular options included
- Quick delivery

#### TELL ME MORE +

BMW1Series 120D Xdrive

Fiat Tipo

#### Flexible leasing

All the benefits of leasing + extra freedom

Premium Jaguar i-pace Orsimilar

Compact Kia Picanto Orsimilar

Pros & cons

TRANSMISION