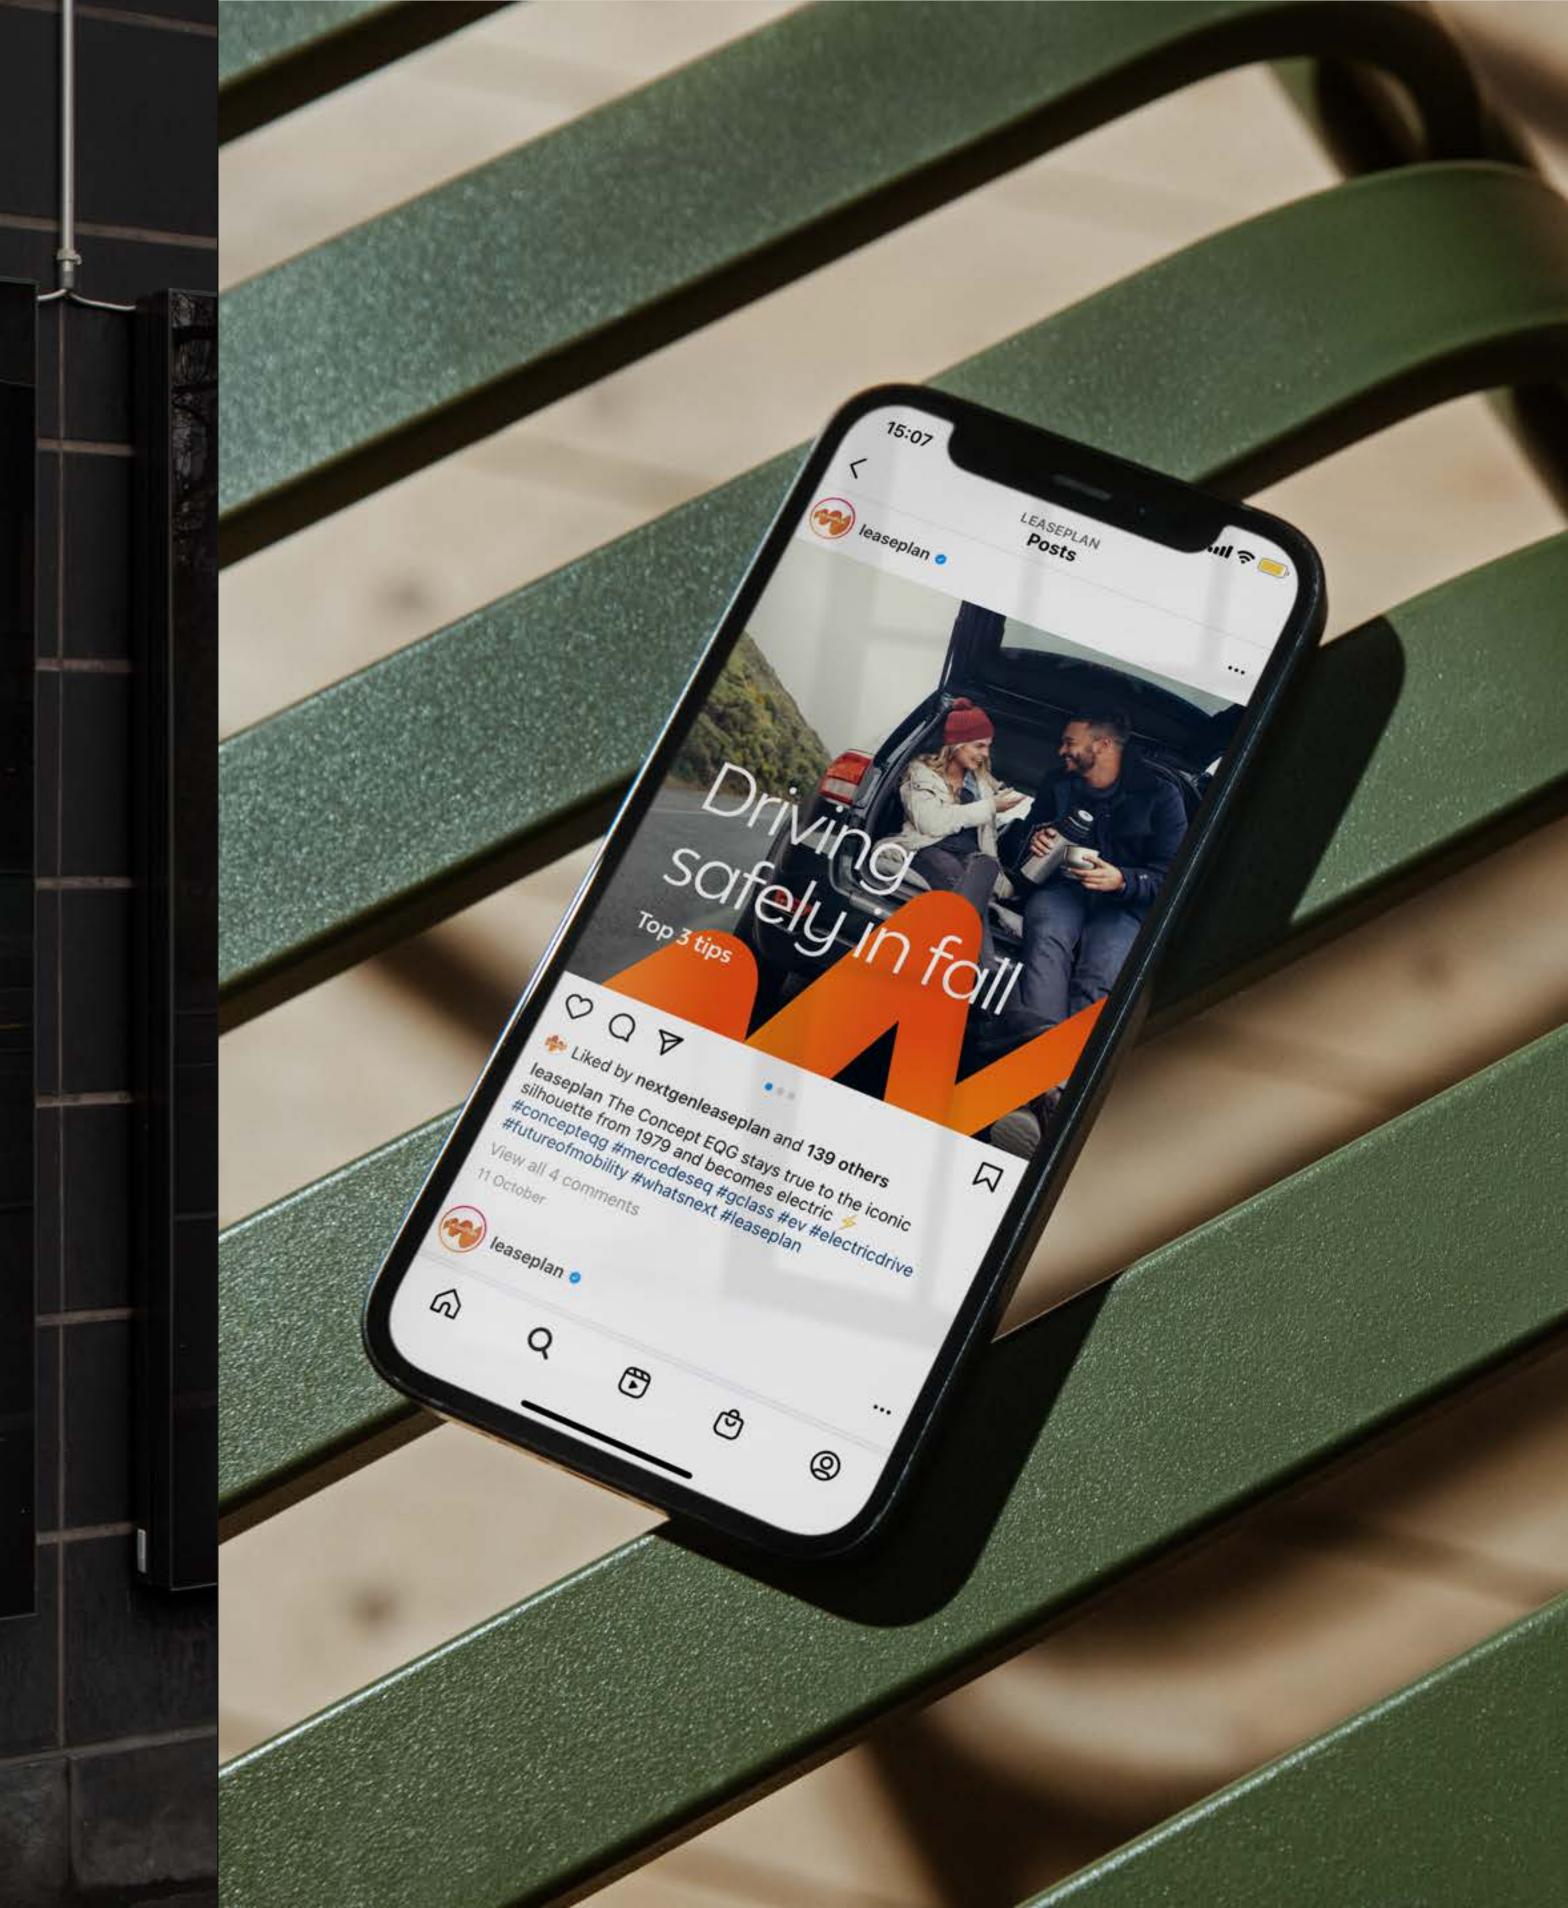

#### 4. Journey line

The journey line can be used in many different ways. Solid in backgrounds, carrying messages or as a window to place photography in. On photography we're only making use of 'solid' journey lines.

Within this toolkit we've made sure to always keep it recognizable by including a rounded part of the shape and to always use the premade journey lines.

## 6. Photography

The type of photography used in this toolkit focusses on catching realistic moments. In the photos the focus is on the positive emotions LeasePlan's products and services bring. While most photos have cars or vans in them, people are the stars of the photography.