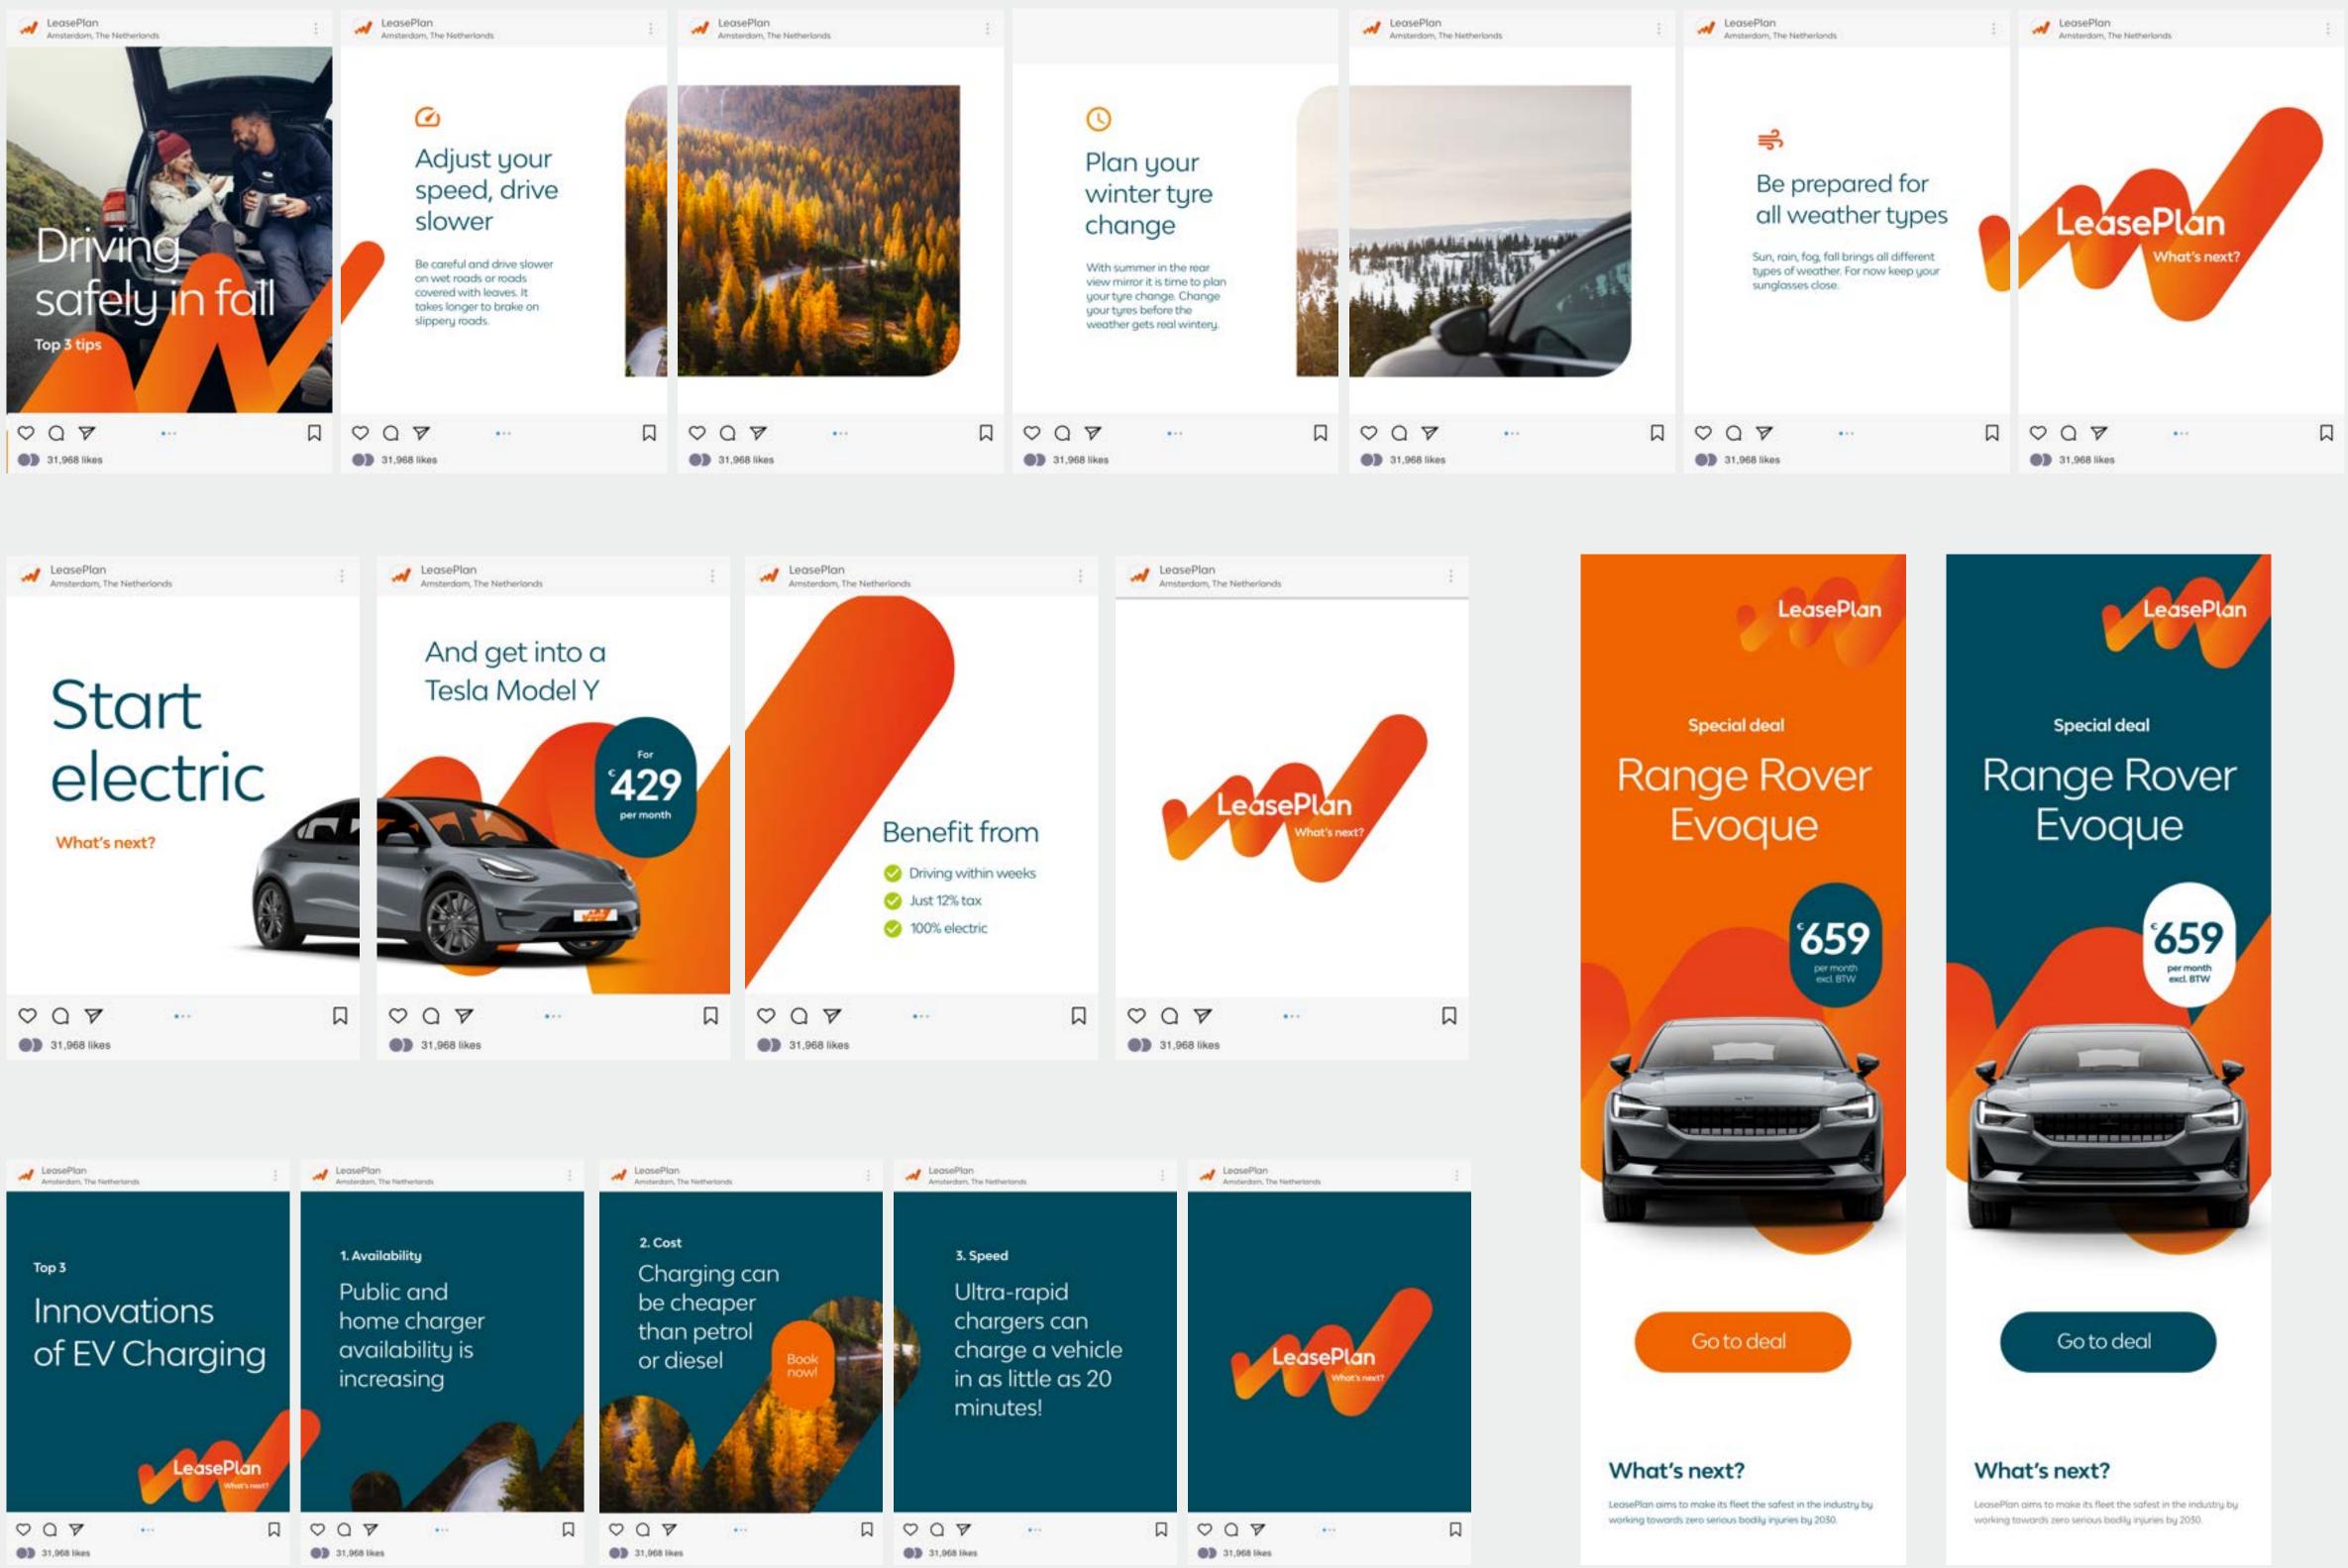

#### 1. Colour and balance

The primary brand colours used within this toolkit are white and mid orange, supported by electric blue with small accents of the fresh green, aqua blue and light grey.

The colour balance example is to be used to keep new designs on-brand colour wise.

Key take-outs:

- Use white confidently
- Always add a touch of orange
- Electric blue is more prominent then before

#### 4. Journey line

The journey line can be used in many different ways. Solid in backgrounds, carrying messages or as a window to place photography in. On photography we're only making use of 'solid' journey lines.

Within this toolkit we've made sure to always keep it recognizable by including a rounded part of the shape and to always use the premade journey lines.

### 2. Typography

The main aspects to keep in mind when looking at typography is the weight of the font in relation to the font size.

The bigger the headers, the lighter the font. The smaller the headers, the bolder the font.

For large headers we're using 'Regular' For small headers we're using 'Bold' For body copy we're using 'Regular'

## 6. Photography

The type of photography used in this toolkit focusses on catching realistic moments. In the photos the focus is on the positive emotions LeasePlan's products and services bring. While most photos have cars or vans in them, people are the stars of the photography.