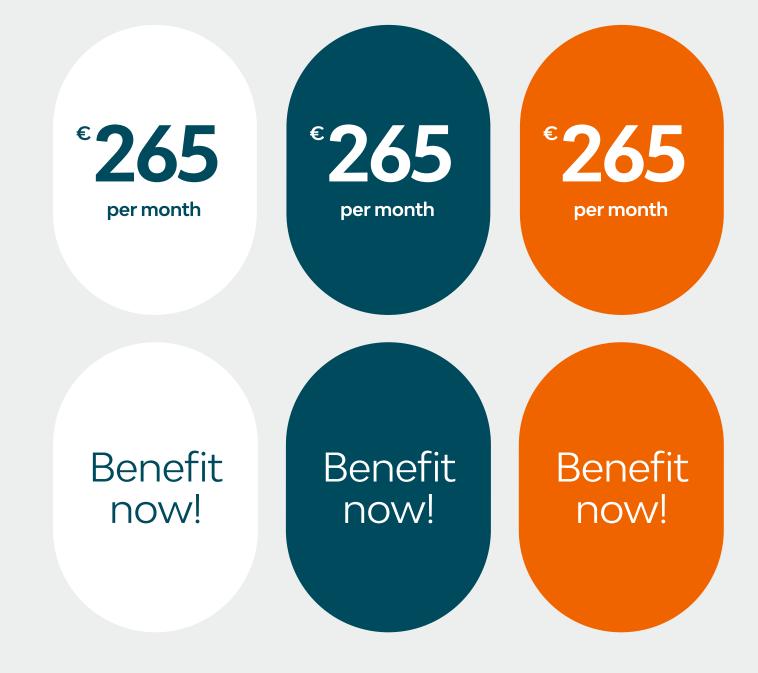

#### 3. Pill shape

The pill shape is the rounded 'friendly' carrier of call-outs and pricing. For the sake of consistancy, the ratio of the pill's dimensions should always be the same (i.e. 225 px x 160px onwards "1 : 1.4").

#### 3. Pill shape

Best deal

# Leosing, whortever, whenever

Benefit now!