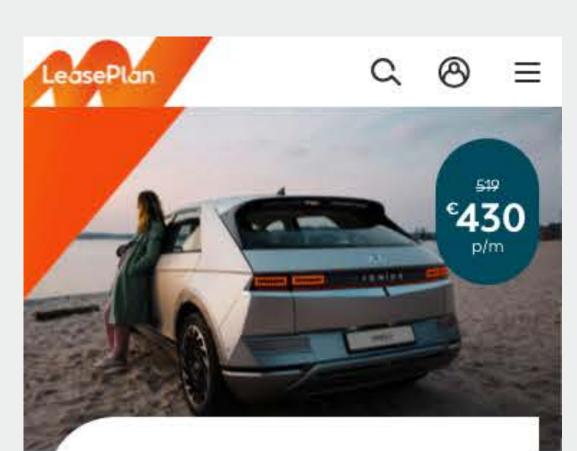

#### Meet the impressive Hyundai loniq 5

- Edgy 80s-retro styling
- ✓ 800 volt + solar roof recharging
- ✓ 450 km expected range