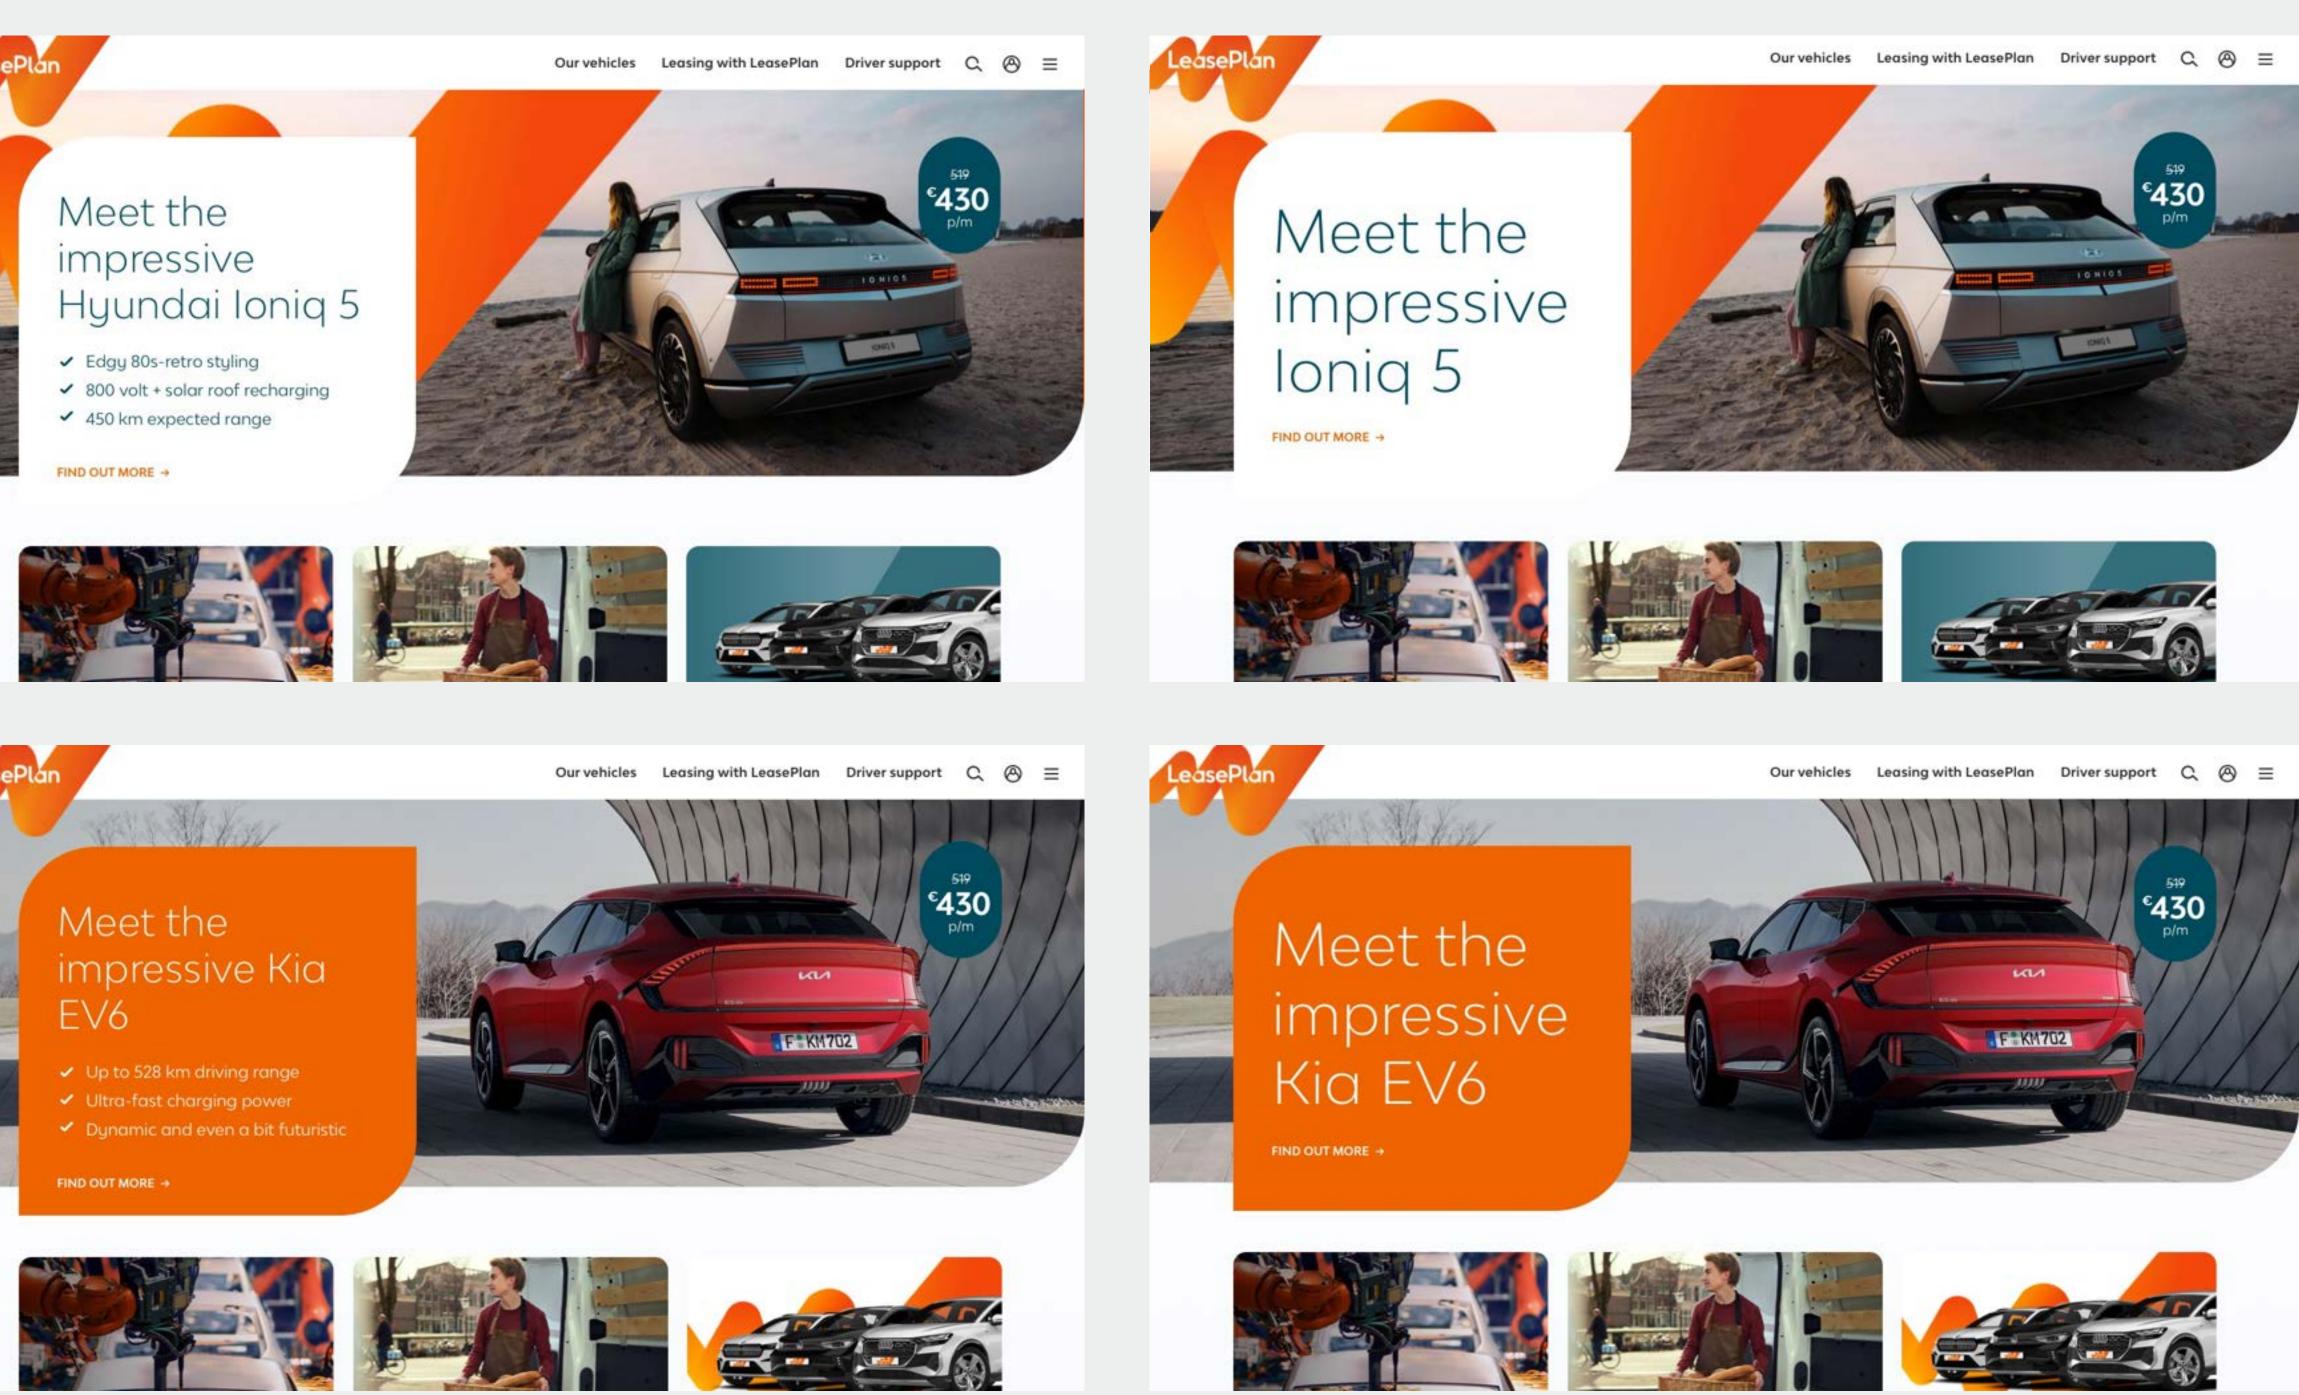

#### Meet the impressive Hyundai loniq 5

- Edgy 80s-retro styling
- ✓ 800 volt + solar roof recharging
- ✓ 450 km expected range

#### FIND OUT MORE →

Delayed delivery due to chip Lease a shortage  $\rightarrow$ 

## Meet the impressive Kia EV6

FIND OUT MORE +