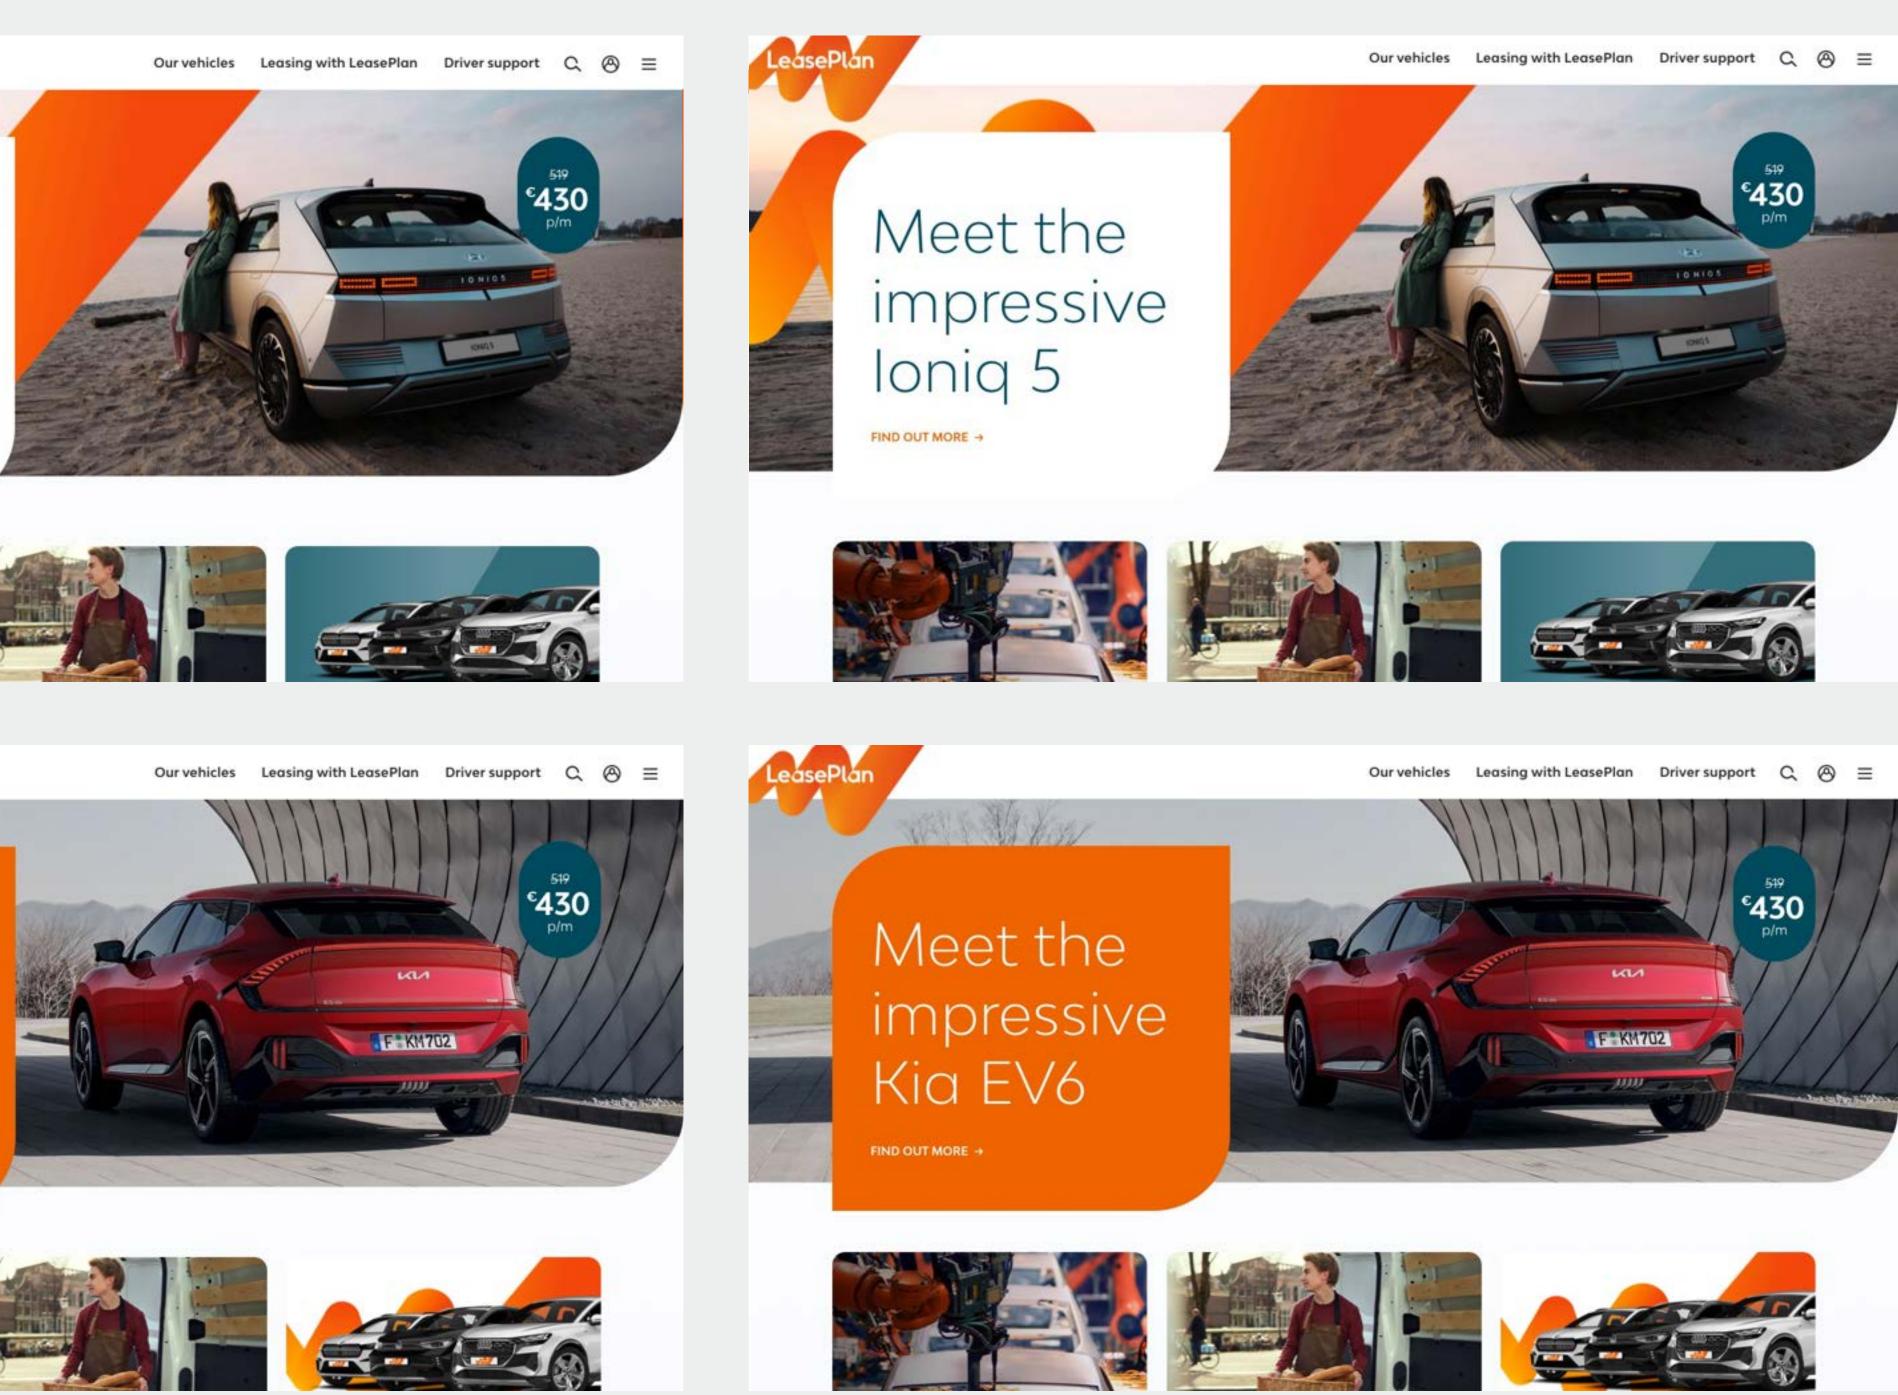

#### Meet the impressive Hyundai loniq 5

- Edgy 80s-retro styling
- ✓ 800 volt + solar roof recharging
- ✓ 450 km expected range

#### FIND OUT MORE →

Delayed delivery due to chip Lease a shortage  $\rightarrow$ 

## Meet the impressive Kia EV6

FIND OUT MORE +