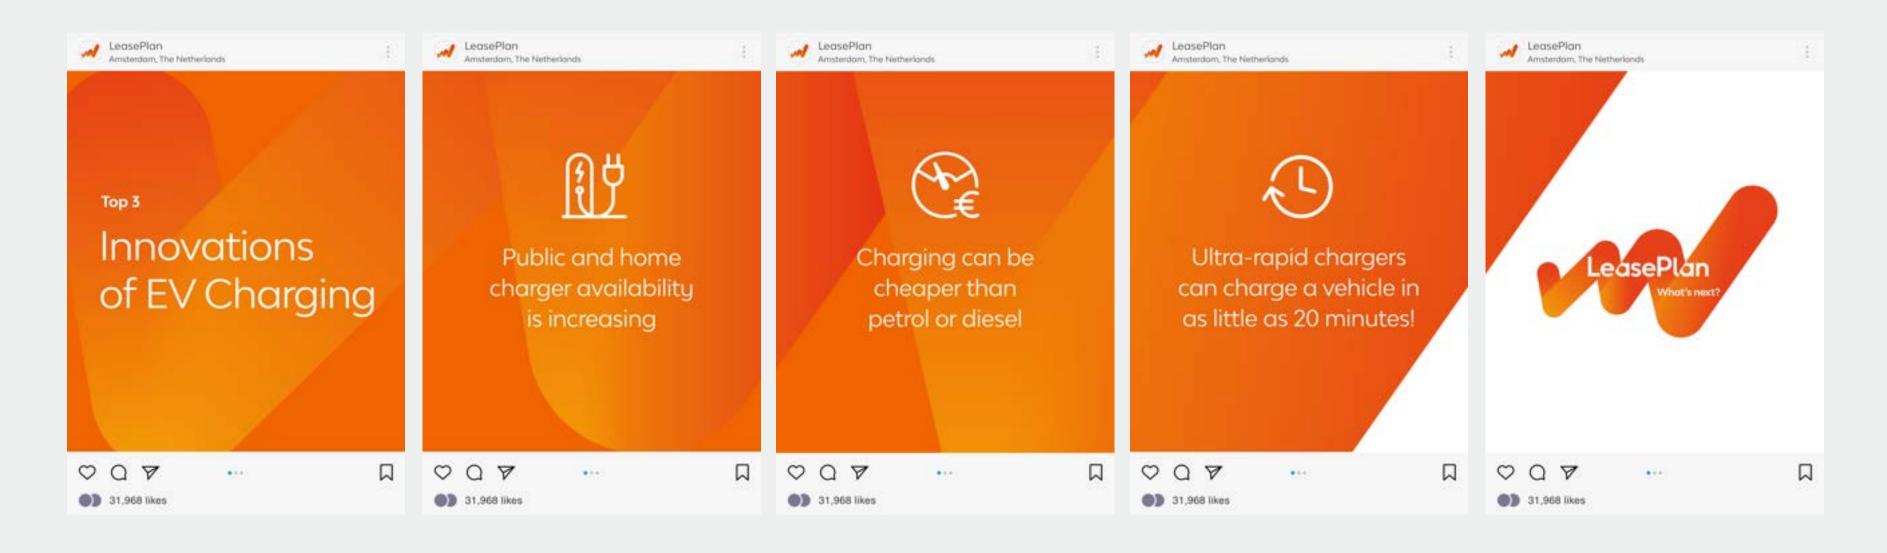

## Is your business EV ready?

Running an electric fleet from 2030 will be the norm. Electric vehicles can help you meet your environmental targets, offer lower running costs and reduce emissions. At LeasePlan, we offer a wide range of electric and hybrid vehicles to private individuals and businesses.

## Is your business EV ready?

the norm. Electric vehicles can help you

Visit leaseplan.com/nl-nl