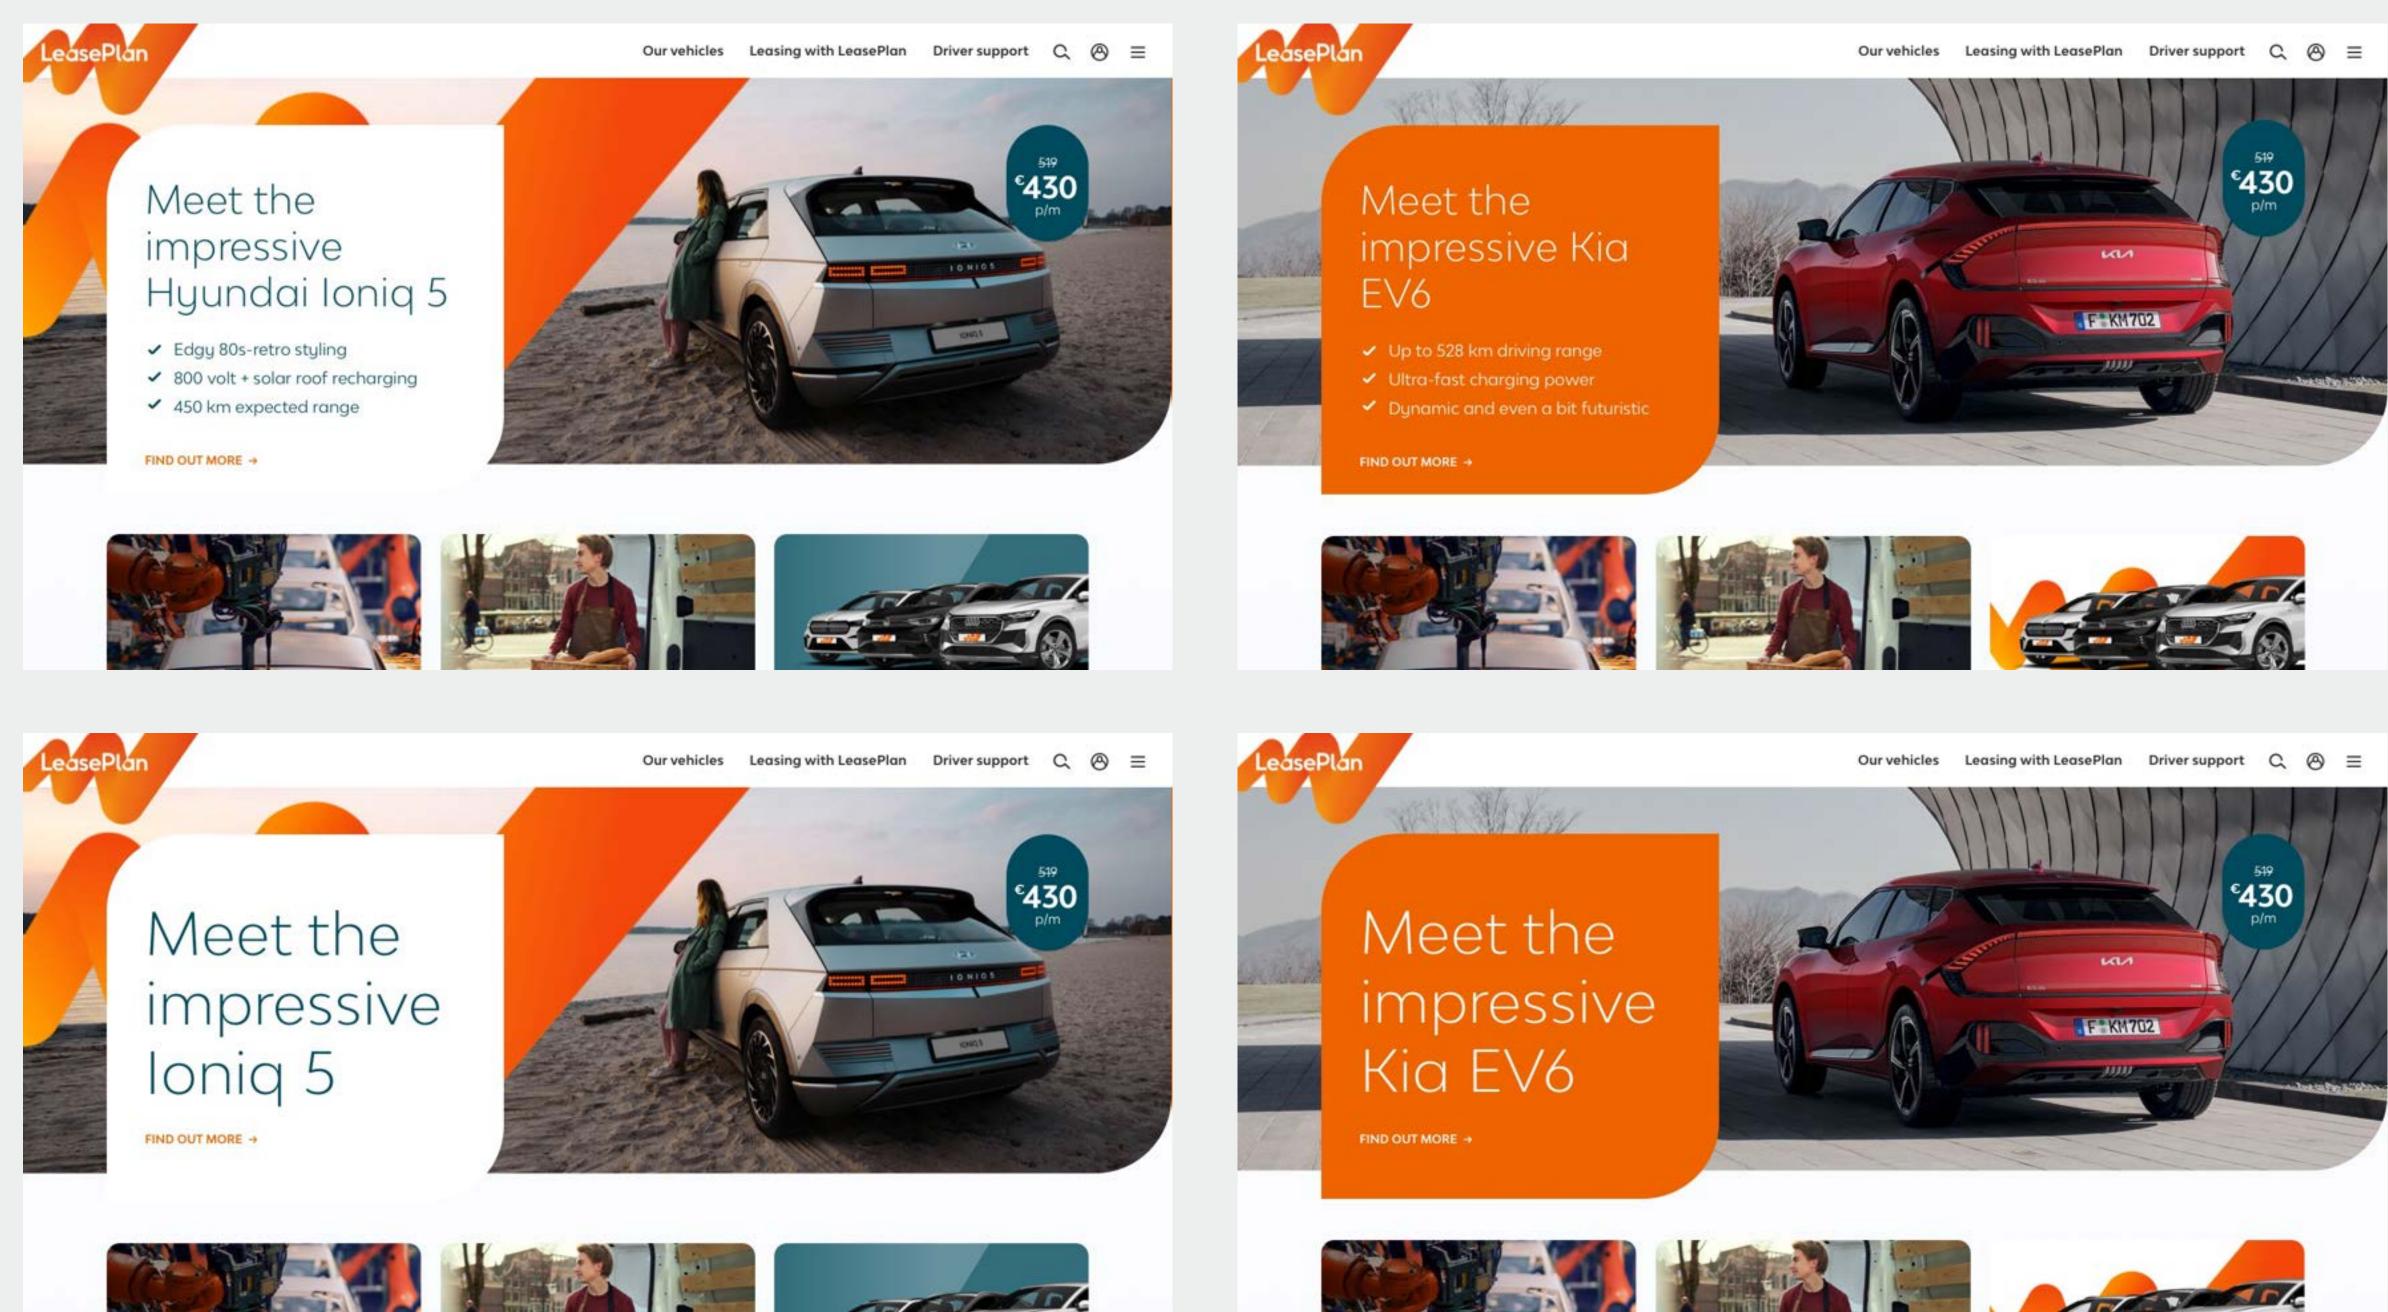

#### Meet the impressive Hyundai loniq 5

- Edgy 80s-retro styling
- ✓ 800 volt + solar roof recharging
- ✓ 450 km expected range

#### FIND OUT MORE →

Delayed delivery due to chip Lease a shortage  $\rightarrow$ 

TAST CHARGE (BOX)

Meet the impressive loniq 5

FIND OUT MORE →

LeasePlan

## Meet the impressive Kia EV6

FIND OUT MORE +