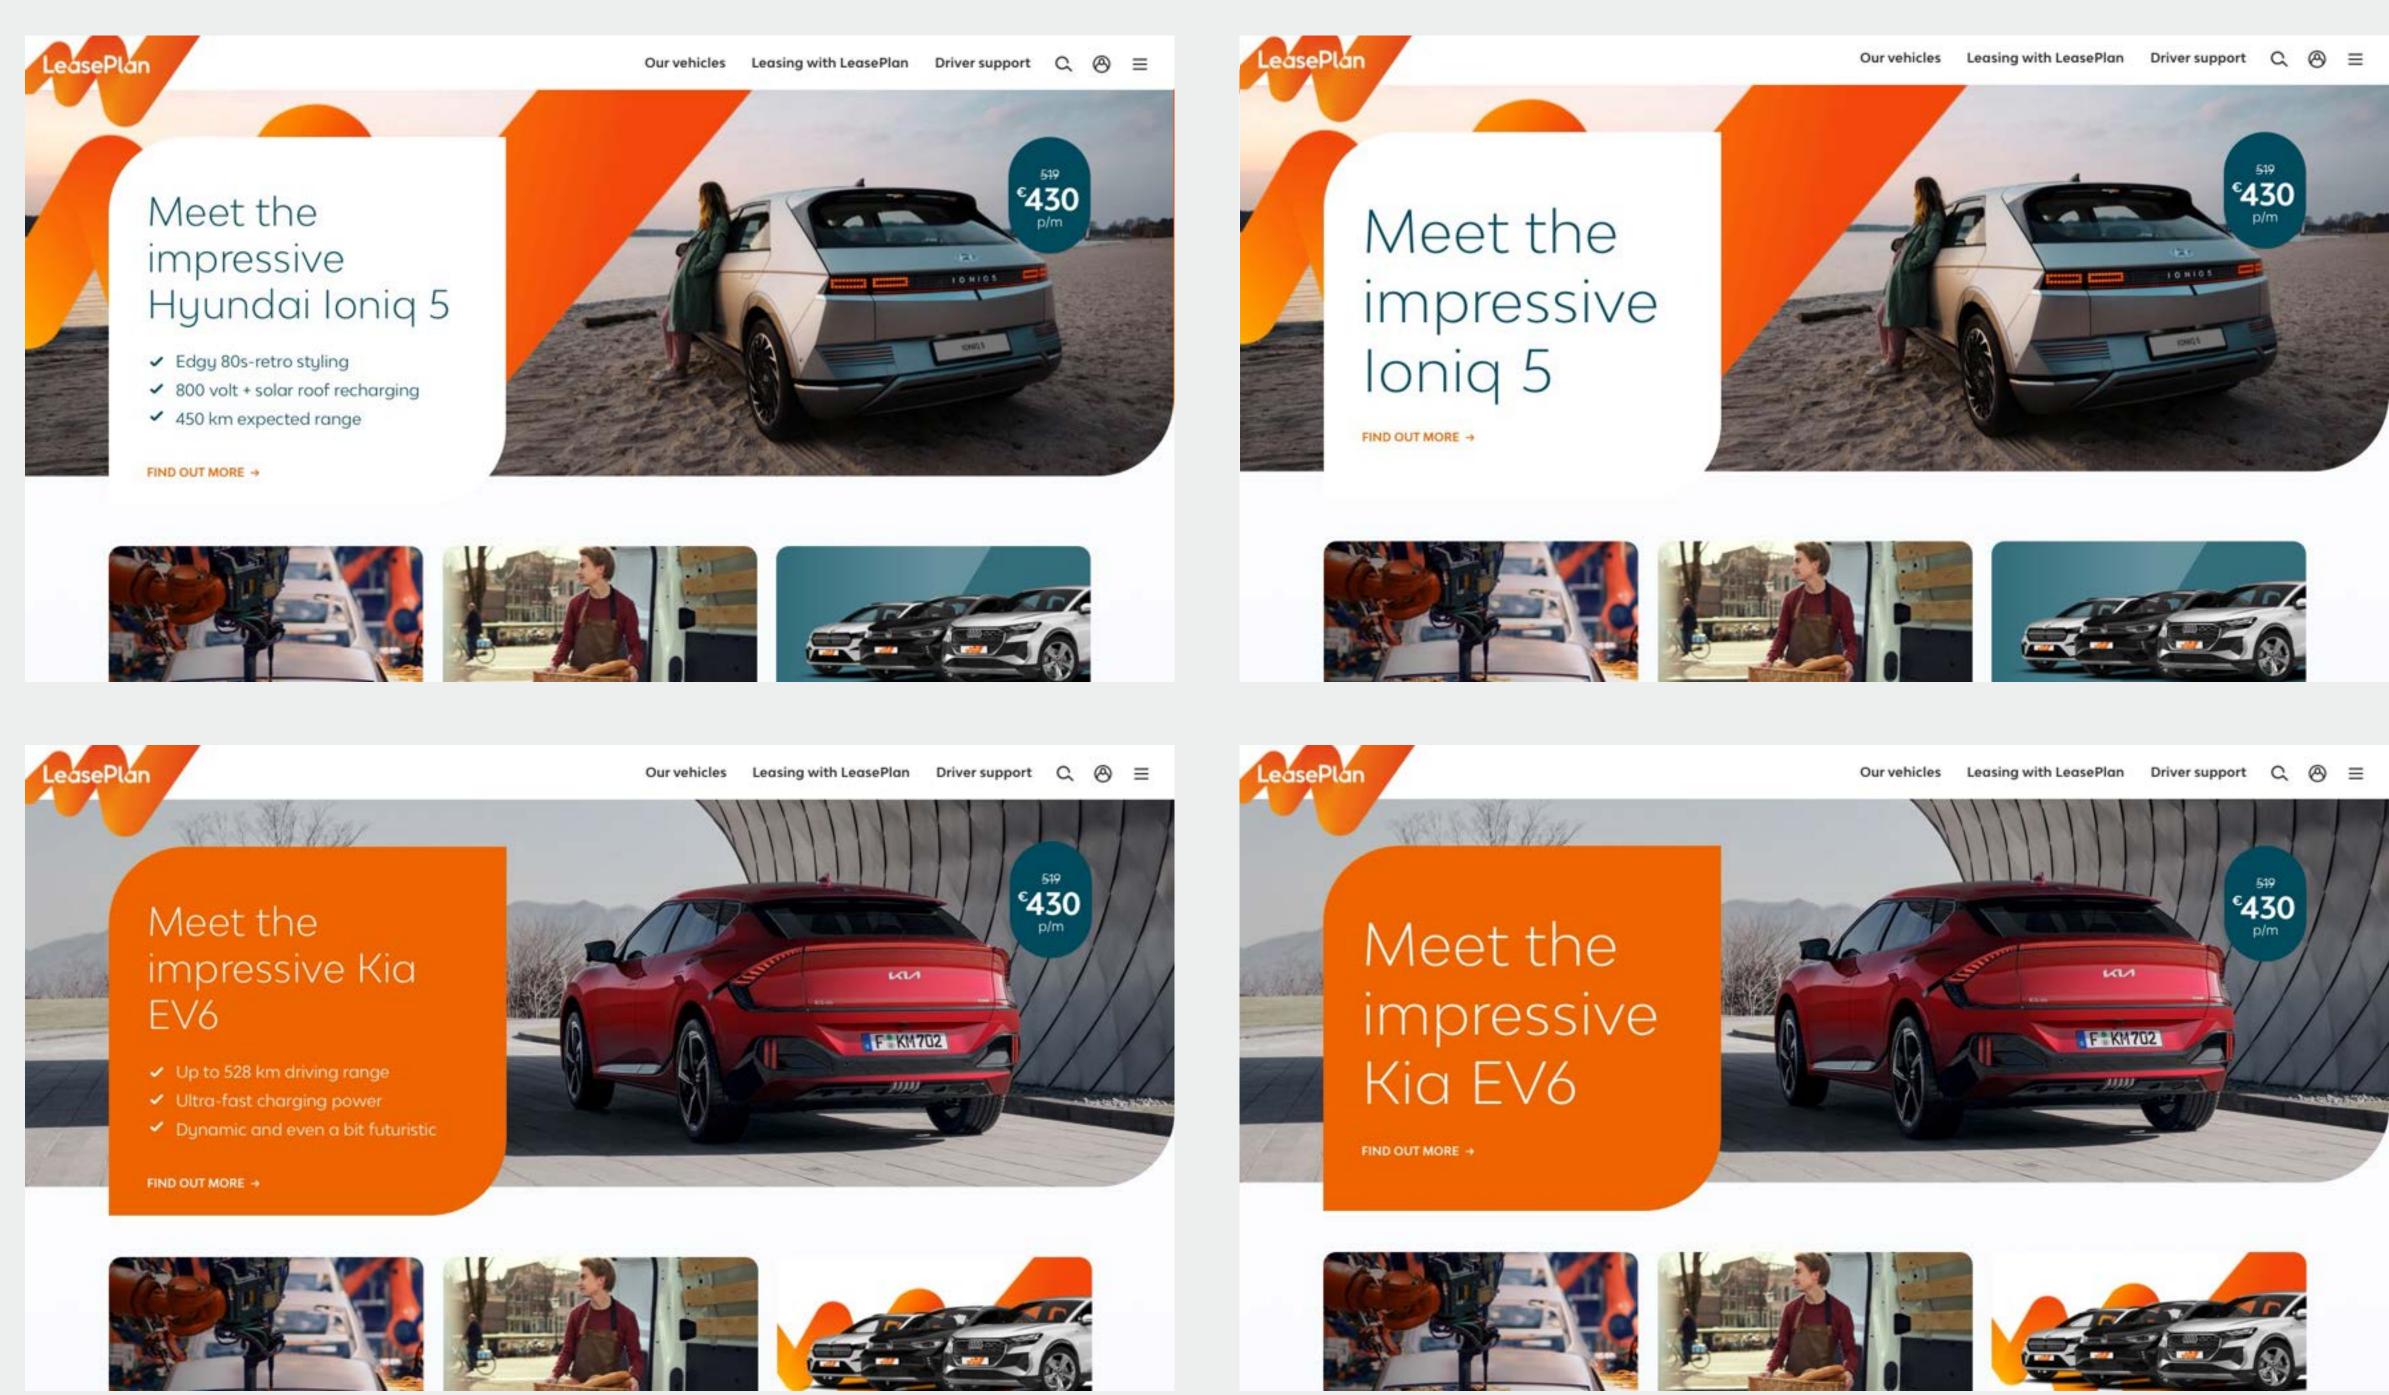

#### Meet the impressive Hyundai loniq 5

- Edgy 80s-retro styling
- ✓ 800 volt + solar roof recharging
- ✓ 450 km expected range

#### FIND OUT MORE →

Delayed delivery due to chip Lease a shortage  $\rightarrow$ 

## Meet the impressive Kia EV6

FIND OUT MORE +