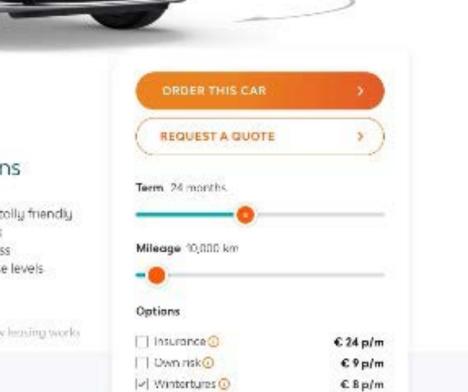

#### 3. Pill shape

The pill shape is the rounded 'friendly' carrier of call-outs and pricing. For the sake of consistancy, the ratio of the pill's dimensions should always be the same (i.e. 225 px x 160px onwards "1 : 1.4").

#### 3. Pill shape

Best deal

#### Lease is 36 months and 10,000 km a year

Price includes:

📀 24/7 assistance

🤣 Replacement vehicle