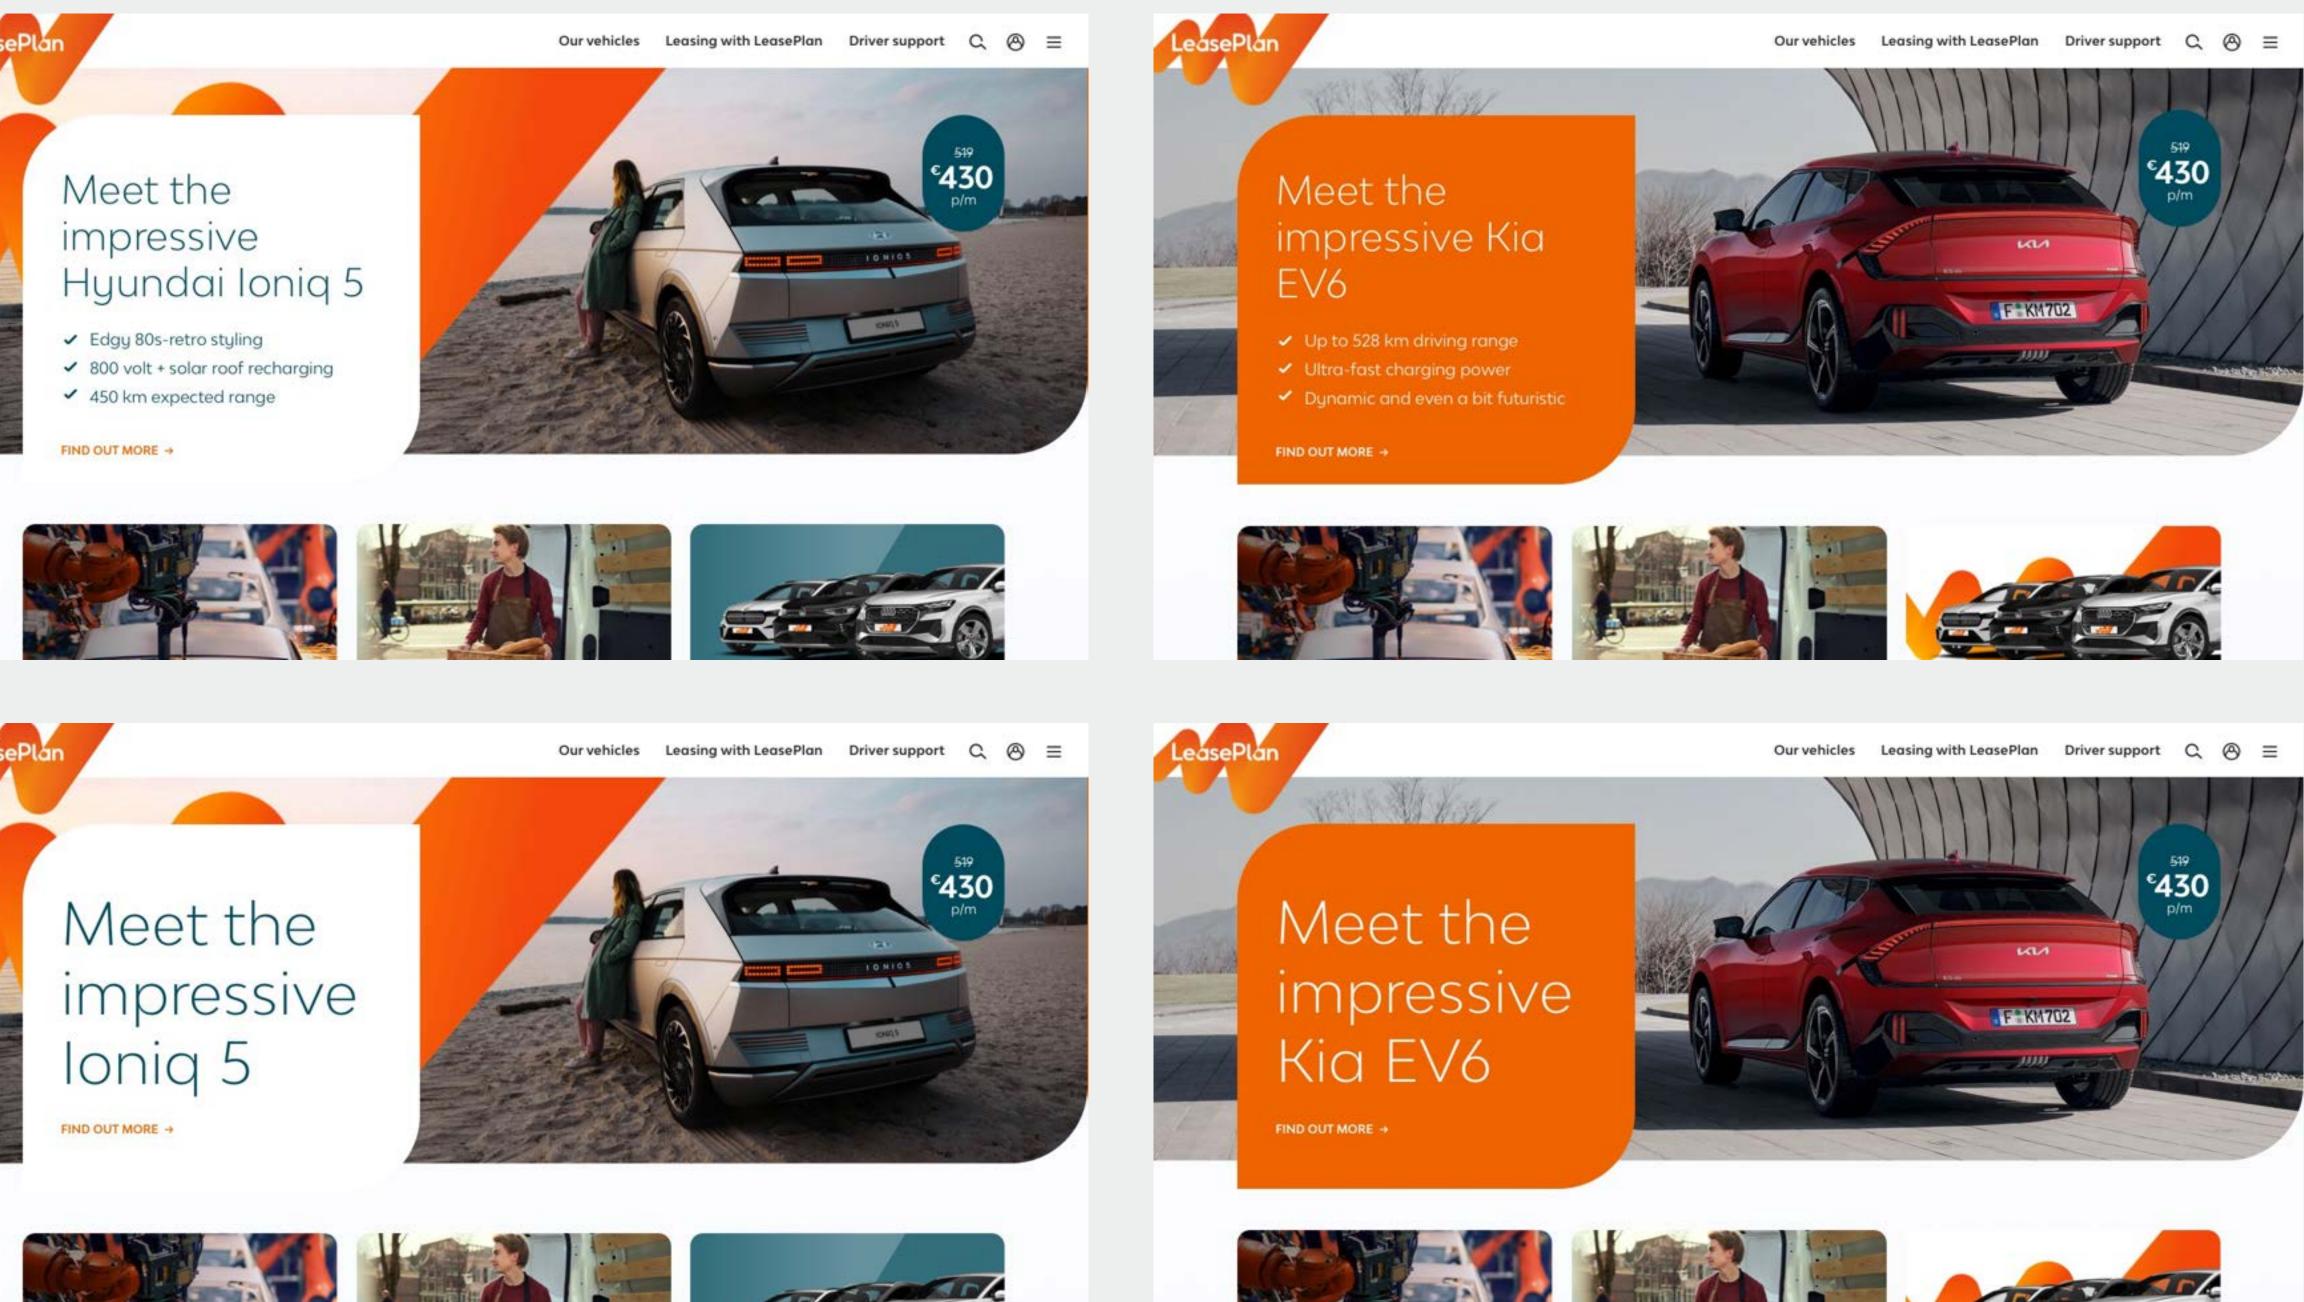

#### Meet the impressive Hyundai loniq 5

- Edgy 80s-retro styling
- ✓ 800 volt + solar roof recharging
- ✓ 450 km expected range

#### FIND OUT MORE →

Delayed delivery due to chip Lease a shortage  $\rightarrow$ 