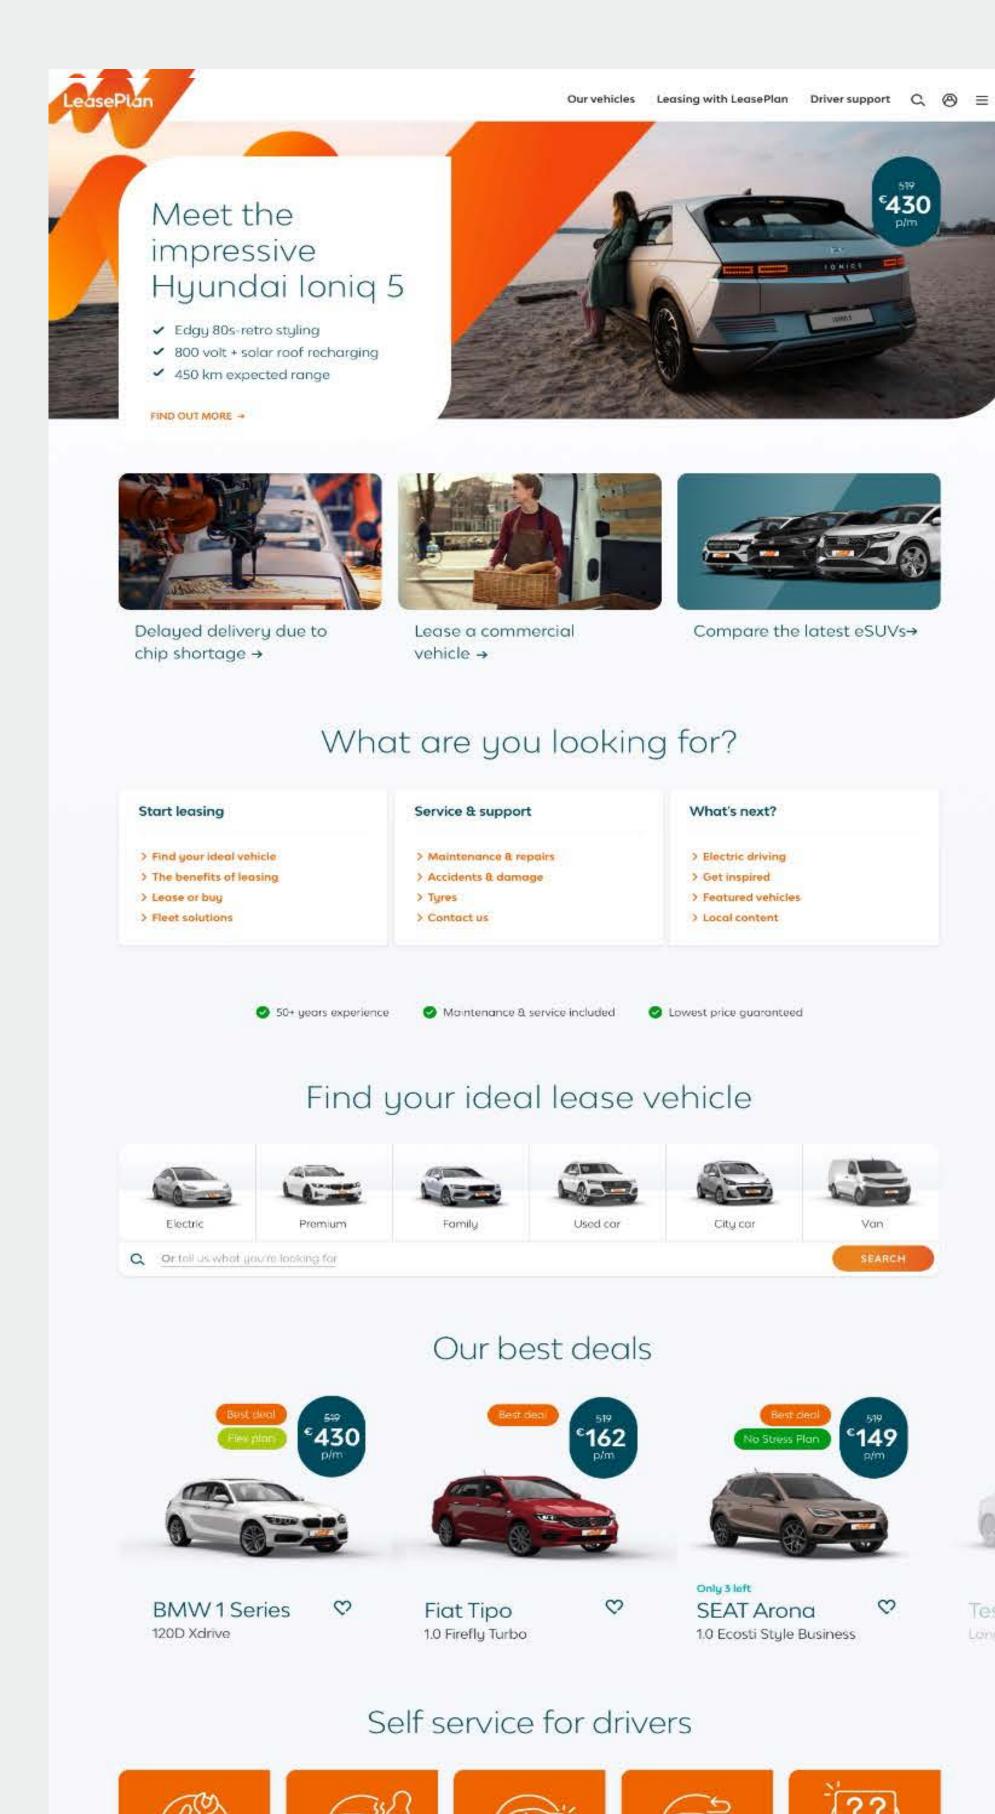

#### Meet the impressive Hyundai loniq 5

- Edgy 80s-retro styling
- ✓ 800 volt + solar roof recharging
- ✓ 450 km expected range

#### FIND OUT MORE →

Delayed delivery due to chip Lease a shortage  $\rightarrow$ 