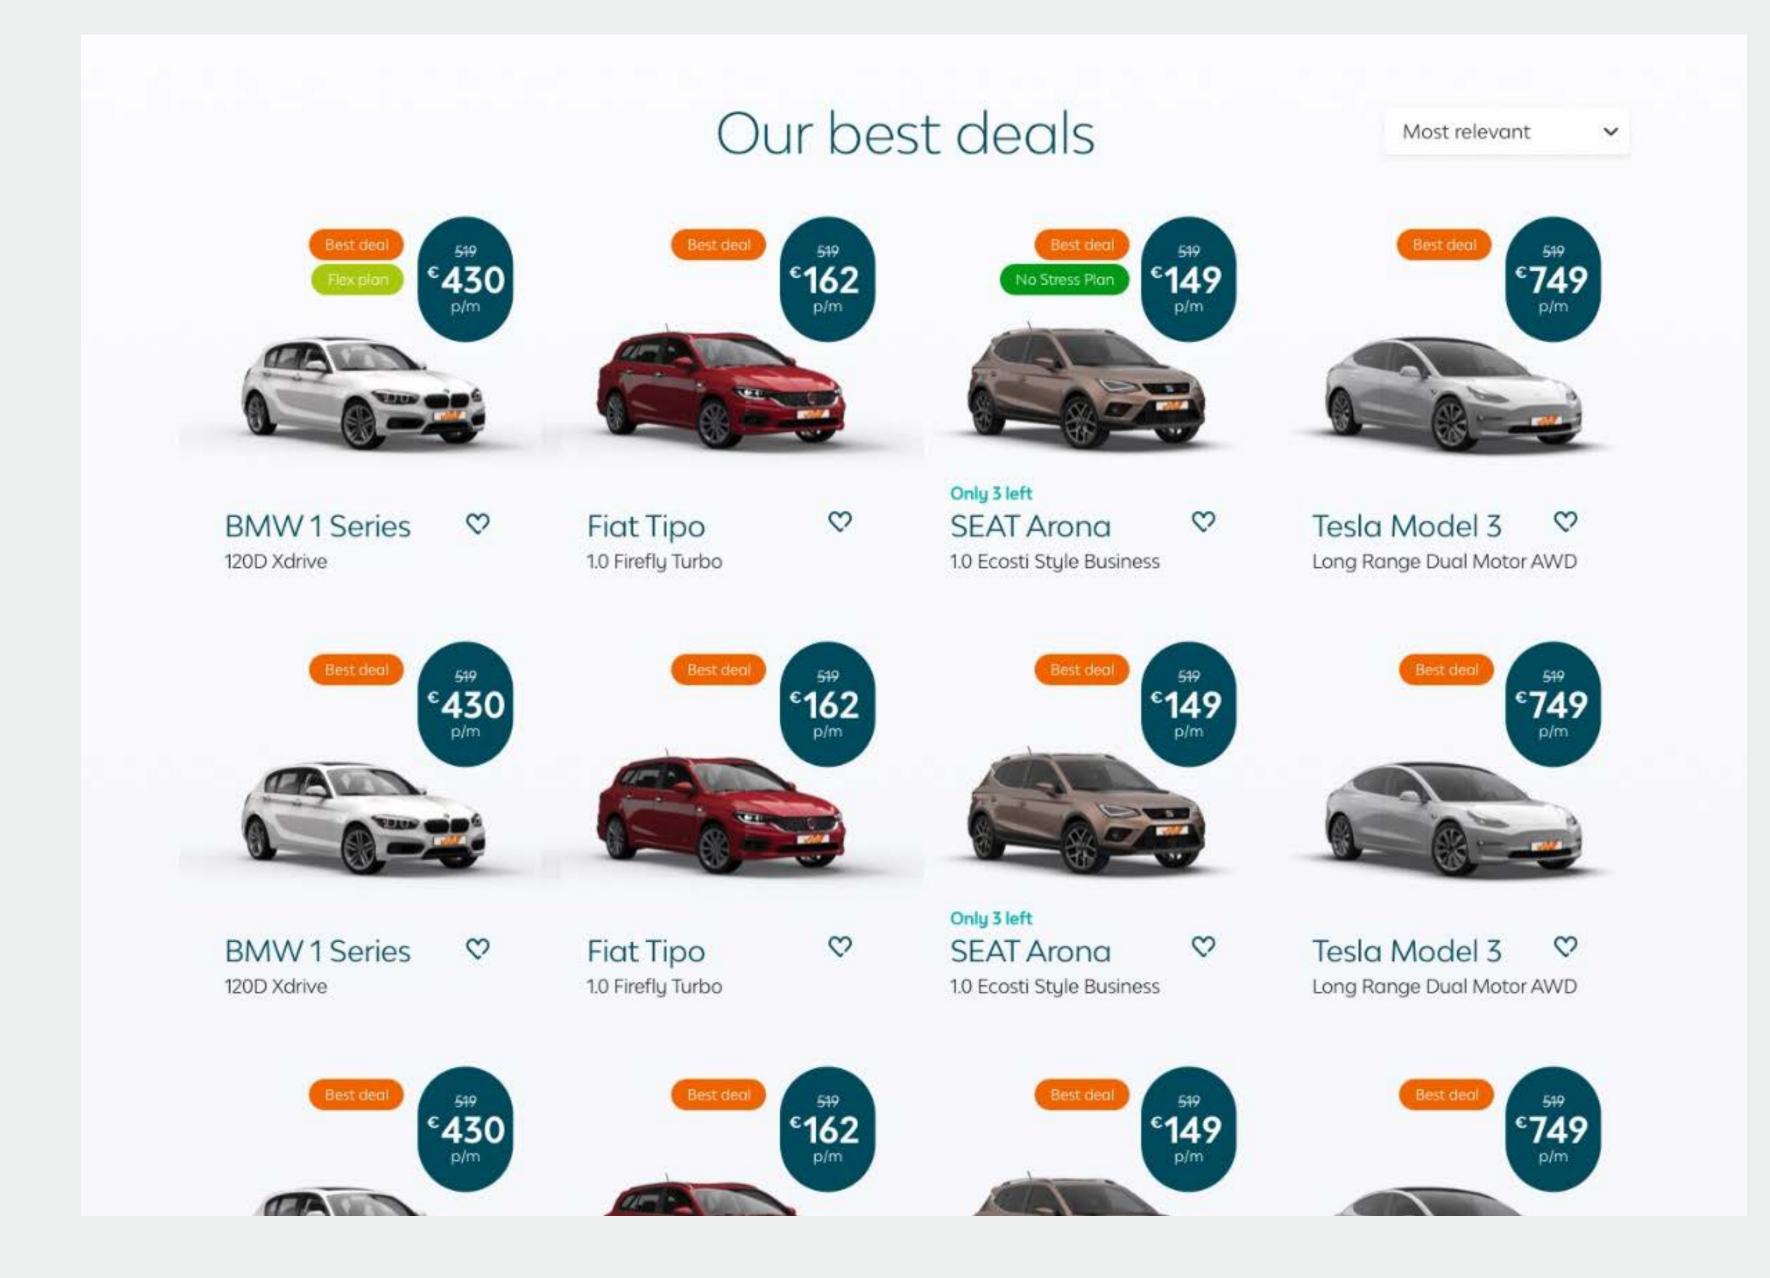

#### Our best deals

3 Fiat BMW1Series 120D Xdrive 1.0 Fire

#### Our best deals

ç Fiat Tipo 1.0 Firefly Turbo

BMW1 Series

120D Xdrive

9

Only 3 left 3 SEAT Arona 1.0 Ecosti Style Business

#### Our best deals

Great cars for an even better price

- Super sharp prices
- Most popular options included
- Quick delivery