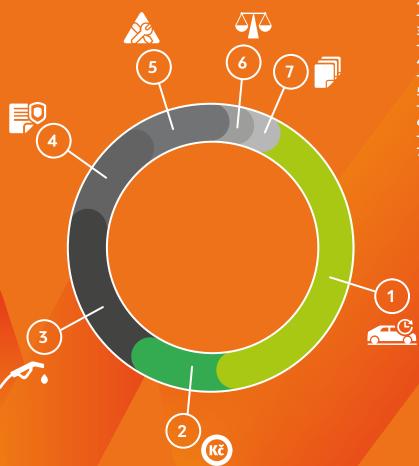

# Make use of our solution!

Have you ever tried to calculate how much the operation of fleet vehicles costs? We can give you a hint by looking at the following graph. In order to really save on costs, it is necessary to know the costs first, and to calculate them in detail. Then you can start to work with it.

It is possible to achieve savings on each item shown in the graph, however, it requires a detailed knowledge of the market, as well as good relations with the suppliers. LeasePlan has long-term experience in this area and that way we can realize significant savings in your fleet.

# Total cost of operations (TCO) of a vehicle – structure of costs\*

**1.** Depreciation

2. Interest

**3.** Fuel

4. Insurance

5. Maintenance and tires

**6.** Taxes and fees

7. Administration fees